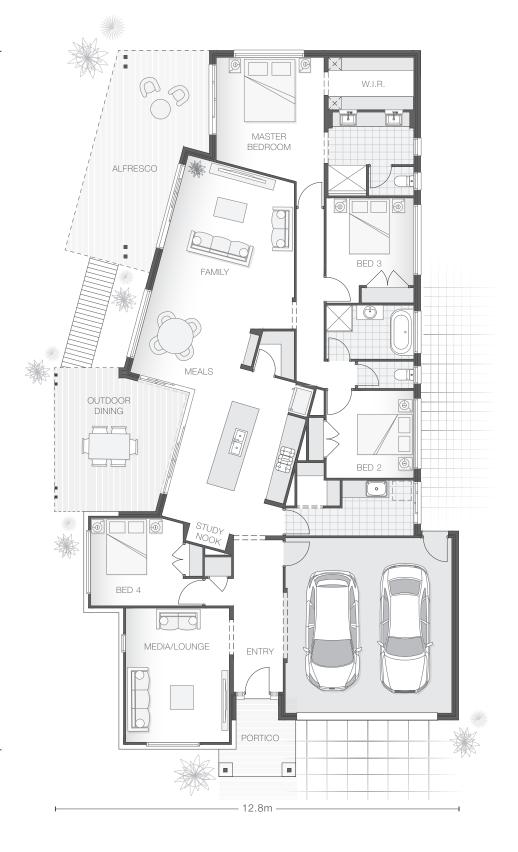

#### **KEY DIMENSIONS**

| Minimum Lot Width | 15.0m |
|-------------------|-------|
| Length            | 24.8m |
| Width             | 12.8m |

#### ROOM DIMENSIONS (m)

| Meals          | 3.0 x 3.2 |
|----------------|-----------|
| Family         | 4.2 x 4.5 |
| Master Bedroom | 3.7 x 3.5 |
| Bedroom 2      | 3.0 x 3.0 |
| Bedroom 3      | 3.0 x 3.0 |
| Bedroom 4      | 3.2 x 3.0 |
| Media/Lounge   | 3.5 x 4.6 |
| Outdoor Dining | 1.8 x 4.5 |
| Alfresco       | 3.1 x 3.5 |
|                |           |

#### FLOOR AREAS (m<sup>2</sup>)

| Indoor Living  | 187.2 |
|----------------|-------|
| Outdoor Dining | 7.9   |
| Garage         | 37.4  |
| Alfresco       | 19.3  |
| Portico        | 5.5   |

This display includes lifestyle options which highlight features in the design. Speak with a consultant about how you can customise the base plan to suit your lifestyle.