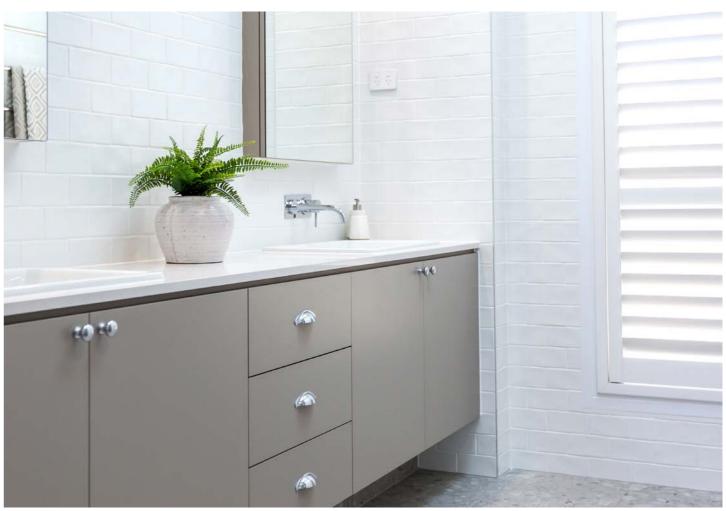

The galley style kitchen is distinguished and acts as the central hub of the home, running parallel to the family and meals area and showing off the funky, multi-purpose nooks. The impressive sky lights with LED strip lighting in the kitchen and master bathroom ensure the home is filled with natural light offering a relaxed coastal vibe. The private master retreat with ensuite and walk-in-robe has great separation from the living spaces, while the other bedrooms are well-appointed around the central entertaining zone.

#### **KEY FEATURES**

- Stunning skylights with LED strip lighting in the kitchen
- Feature skylight in the master ensuite
- Immaculate parents' retreat with walk-in-robe and ensuite
- Open plan living areas and separate living zones
- Ducted air-conditioning throughout
- Practical and stylish nooks
- Hampton's inspired facade and style