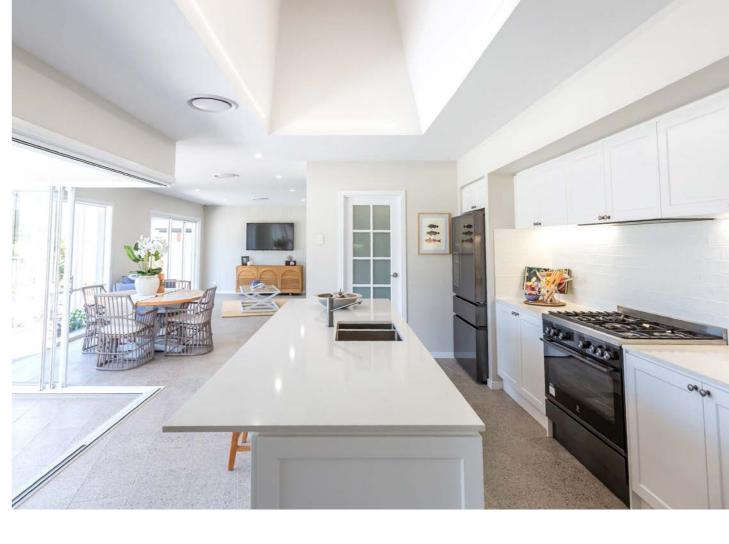

### THE HEYDON E | Home on Display

Our award-winning Heydon home design featuring the Hampton's inspired Haven facade is as unique and distinct as it is contemporary. Designed utilising unconventional angles the home is filled with character and deliberate purpose that offers surprises and style at every turn. Boasting dual alfresco areas from the main living space, this home certainly is an entertainer.

The galley style kitchen is distinguished and acts as the central hub of the home, running parallel to the family and meals area and showing off the funky, multi-purpose nooks. The impressive sky lights with LED strip lighting in the kitchen and master bathroom ensure the home is filled with natural light offering a relaxed coastal vibe. The private master retreat with ensuite and walk-in-robe has great separation from the living spaces, while the other bedrooms are well-appointed around the central entertaining zone.