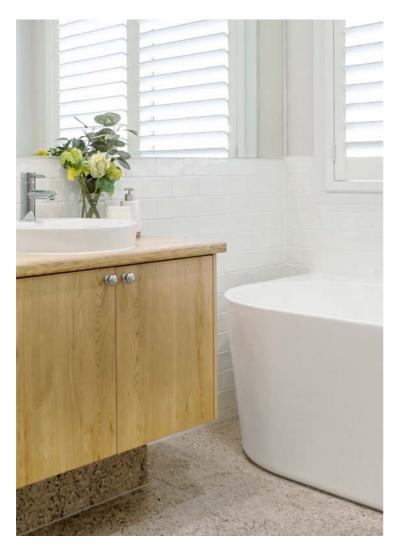

The galley style kitchen is distinguished and acts as the central hub of the home, running parallel to the family and meals area and showing off the funky, multi-purpose nooks. The impressive sky lights with LED strip lighting in the kitchen and master bathroom ensure the home is filled with natural light offering a relaxed coastal vibe. The private master retreat with ensuite and walk-in-robe has great separation from the living spaces, while the other bedrooms are well-appointed around the central entertaining zone.