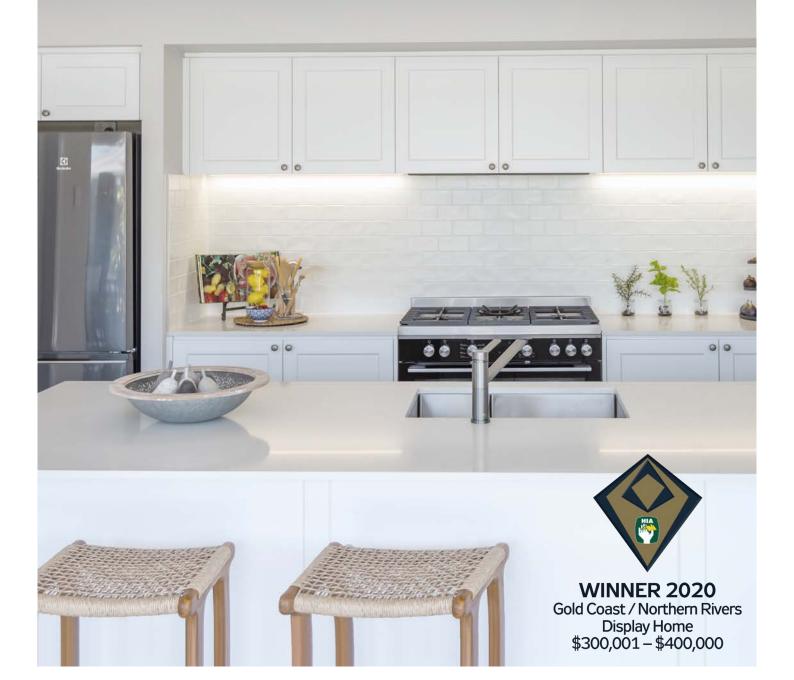

The galley style kitchen is distinguished and acts as the central hub of the home, running parallel to the family and meals area and showing off the funky, multi-purpose nooks. The impressive sky lights with LED strip lighting in the kitchen and master bathroom ensure the home is filled with natural light offering a relaxed coastal vibe. The private master retreat with ensuite and walk-in-robe has great separation from the living spaces, while the other bedrooms are well-appointed around the central entertaining zone.

#### **KEY FEATURES**

- Stunning skylights with LED strip lighting in the kitchen
- Feature skylight in the master ensuite
- Immaculate parents' retreat with walk-in-robe and ensuite
- Open plan living areas and separate living zones
- Ducted air-conditioning throughout
- Practical and stylish nooks
- Hampton's inspired facade and style