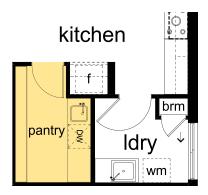

### ROBINVALE 273 pantry options

### **PANTRY 2**

Includes single bowl sink and provision for dishwasher.