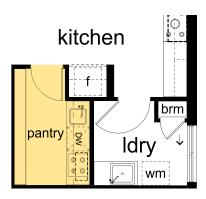

### ROBINVALE 273 pantry options

### **PANTRY 2**

Includes single bowl sink and provision for dishwasher.