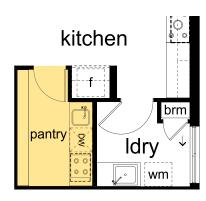

### ROBINVALE 273 pantry options

### **PANTRY 2**

Includes single bowl sink and provision for dishwasher.