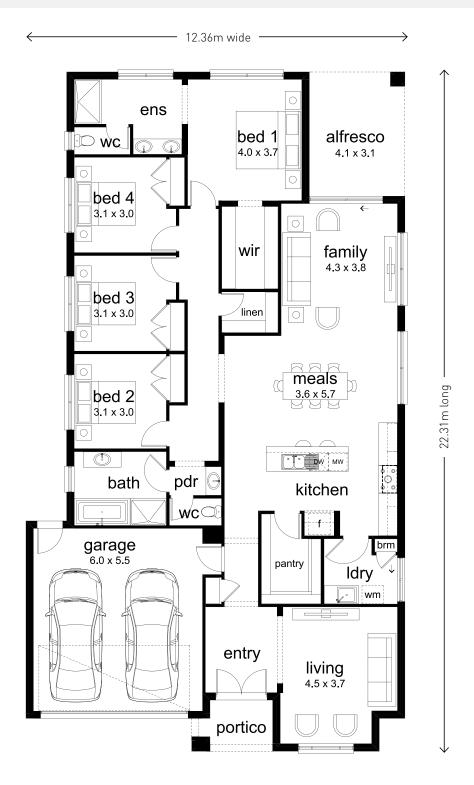

### **ROBINVALE 273**

FITS LOT

DEPTH OF

1

30M

FITS LOT WIDTHS OF

14M

| 249.38m <sup>2</sup> | 26.84sq                                                     |
|----------------------|-------------------------------------------------------------|
| 195.54m²             | 21.05sq                                                     |
| 4.08m <sup>2</sup>   | 0.44sq                                                      |
| 12.73m²              | 1.37sq                                                      |
| 37.04m <sup>2</sup>  | 3.99sq                                                      |
|                      | 195.54m <sup>2</sup> 4.08m <sup>2</sup> 12.73m <sup>2</sup> |