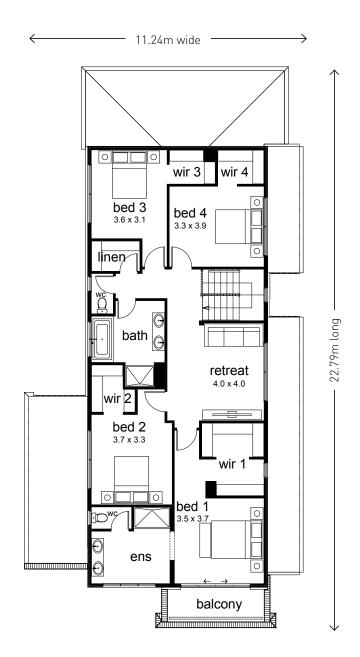

### **PATTERSON 363**

FITS LOT DEPTH OF 30M

FITS LOT WIDTHS OF 12.5M

| Total    | 341.09m <sup>2</sup> | 36.71sq |
|----------|----------------------|---------|
| Living   | 275.96m <sup>2</sup> | 29.70sq |
| Portico  | 7.19m <sup>2</sup>   | 0.77sq  |
| Alfresco | 10.80m²              | 1.16sq  |
| Garage   | 39.94m²              | 4.30sq  |