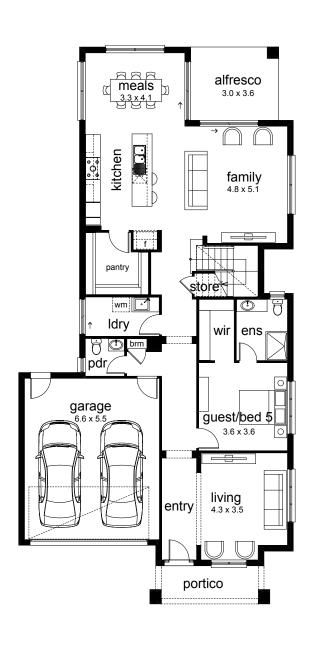

### **PATTERSON 363**

FITS LOT DEPTH OF 30M

FITS LOT WIDTHS OF 12.5M

| Total    | 341.09m <sup>2</sup> | 36.71sq |
|----------|----------------------|---------|
| Living   | 275.96m <sup>2</sup> | 29.70sq |
| Portico  | 7.19m <sup>2</sup>   | 0.77sq  |
| Alfresco | 10.80m²              | 1.16sq  |
| Garage   | 39.94m²              | 4.30sq  |