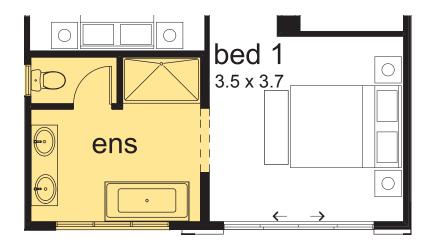

#### FIRST FLOOR ENSUITE OPTION

Option includes free standing bath

Go to **dennisfamily.com.au** or call **1800 DENNIS** for more information.