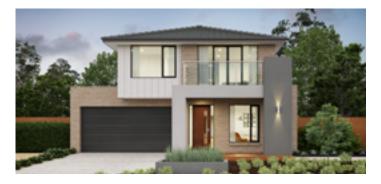

### **PATTERSON 363**

FITS LOT DEPTH OF 30M

FITS LOT WIDTHS OF 12.5M

| Total    | 341.09m <sup>2</sup> | 36.71sq |
|----------|----------------------|---------|
| Living   | 275.96m <sup>2</sup> | 29.70sq |
| Portico  | 7.19m <sup>2</sup>   | 0.77sq  |
| Alfresco | 10.80m²              | 1.16sq  |
| Garage   | 39.94m²              | 4.30sq  |

# PATTERSON 363 facade options

Classic facade

Hamptons facade

Park facade

Resort Glass facade

Resort facade

Tempo facade

Verve Glass facade

Verve facade