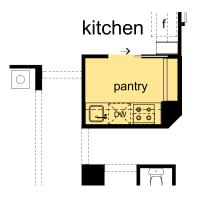

#### PANTRY 4

Includes a gas cooktop, concealed rangehood, single bowl sink and provision for a dishwasher.