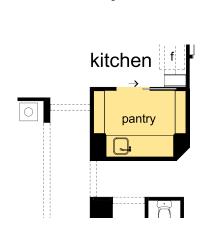

## HARTLEY 313 floorplan options

PANTRY 1

Includes single bowl sink.

**PANTRY 2** Includes single bowl sink and provision for dishwasher.