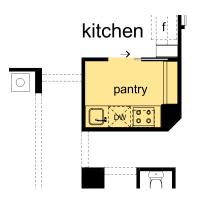

## HARTLEY 313 floorplan options

PANTRY 1

Includes single bowl sink.

**PANTRY 2** Includes single bowl sink and provision for dishwasher.

#### PANTRY 3

Includes gas cooktop, canopy rangehood, single bowl sink and provision for dishwasher.