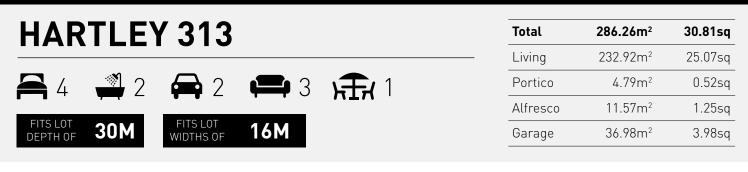

#### Go to dennisfamily.com.au or call 1800 DENNIS for more information.

Lot width and depth subject to fall of land. Floorplans and dimensions based on Classic facade and may alter depending on facade chosen and may not reflect developer guidelines. Copyright Dennis Family Intellectual Property Pty Ltd © 2020. Images may include optional, additional cost upgrades such as facade render, feature tiles, driveway, garage doors and concrete paths, and items not supplied by Dennis Family Homes such as landscaping, decking, water features, retaining walls, window furnishings, light fittings, furniture and decorator items unless otherwise specified. Dennis Family Homes Pty Ltd ACN 056254249 is a registered building practitioner. Building licence number CDB-U 49195 [Vic] and 173511C [NSW].