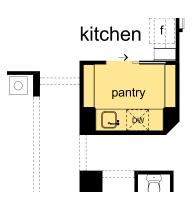

#### PANTRY 3

Includes gas cooktop, canopy rangehood, single bowl sink and provision for dishwasher.

#### PANTRY 4

Includes a gas cooktop, concealed rangehood, single bowl sink and provision for a dishwasher.