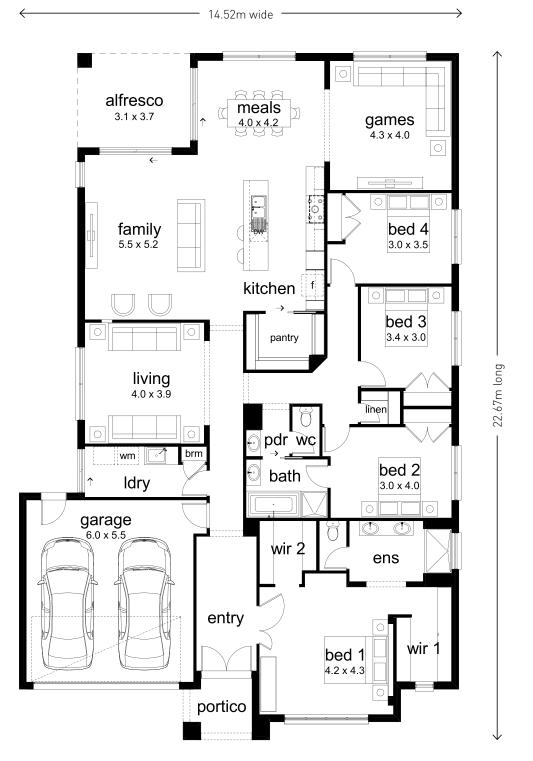

#### Go to dennisfamily.com.au or call 1800 DENNIS for more information.

Lot width and depth subject to fall of land. Floorplans and dimensions based on Classic facade and may alter depending on facade chosen and may not reflect developer guidelines. Copyright Dennis Family Intellectual Property Pty Ltd © 2020. Images may include optional, additional cost upgrades such as facade render, feature tiles, driveway, garage doors and concrete paths, and items not supplied by Dennis Family Homes such as landscaping, decking, water features, retaining walls, window furnishings, light fittings, furniture and decorator items unless otherwise specified. Dennis Family Homes Pty Ltd ACN 056254249 is a registered building practitioner. Building licence number CDB-U 49195 [Vic] and 173511C [NSW].