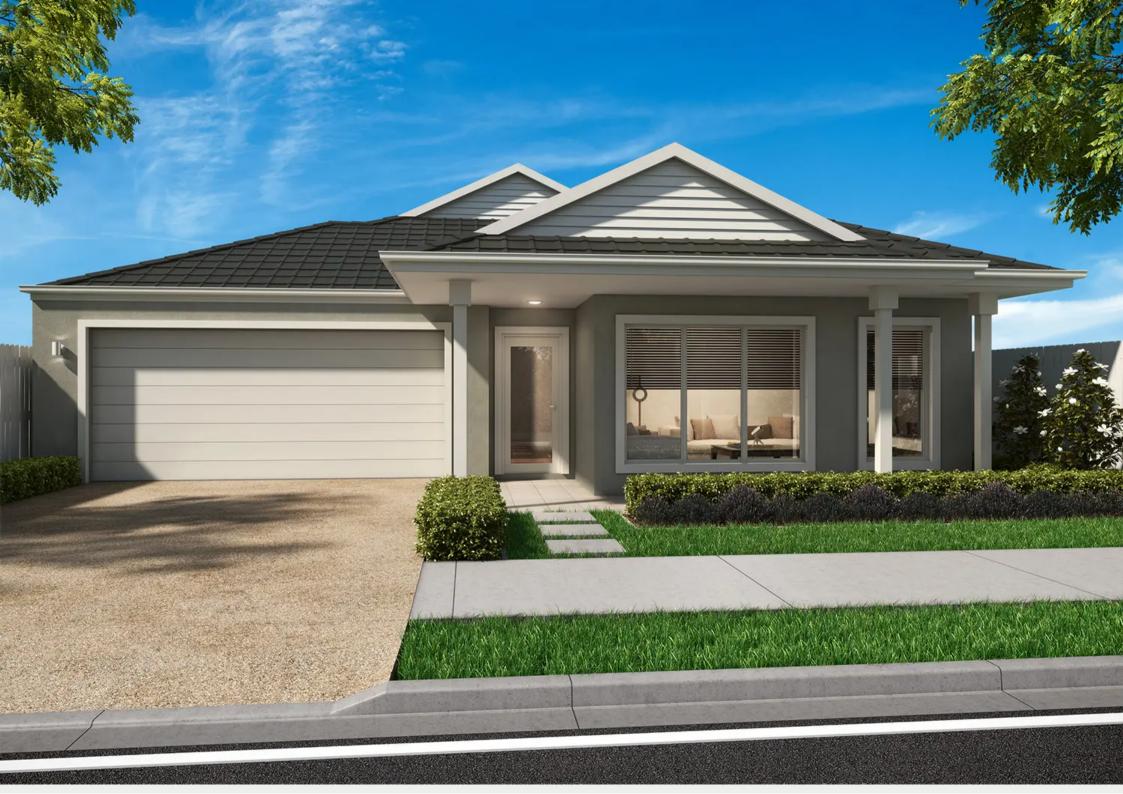

Everything essential is included in this smart single level design. From the multi-purpose room – perfect for relaxing, to the open plan family, dining and kitchen space at the heart of the home connecting directly to the spacious alfresco area. Contact us today to customise the Sophia home to you!

- Frontage 12m
- Exterior 19.68m x 10.8m
- Total Floor Area189.9m<sup>2</sup>
- Bedrooms 4
- Living 4
- Bathrooms 2.5
- Study 1
- Car Spaces 2

No. of the Contraction of the Co