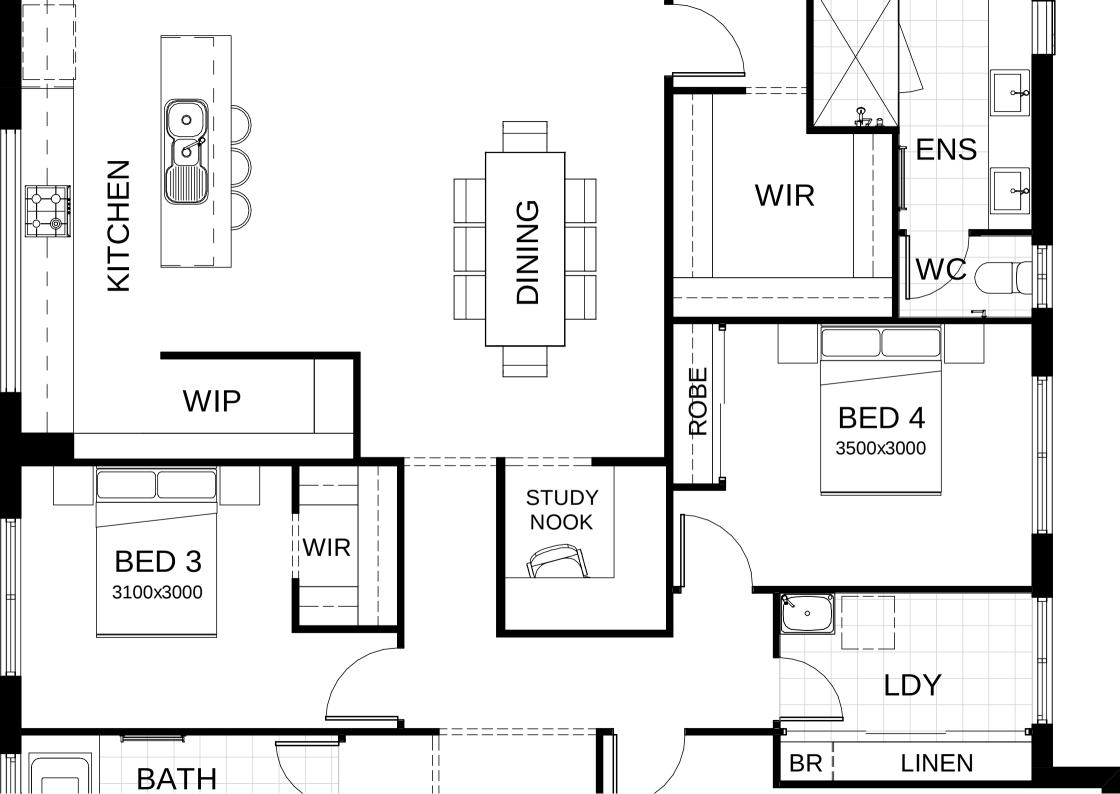

## Sophia M 20

Everything essential is included in this smart single level design. From the multi-purpose room – perfect for relaxing, to the open plan family, dining and kitchen space at the heart of the home connecting directly to the spacious alfresco area. Contact us today to customise the Sophia home to you!

- Frontage 12m
- Exterior 19.68m x 10.8m
- Total Floor Area189.9m<sup>2</sup>
- Bedrooms 4
- Living 2
- Bathrooms 2
- Study 1
- Car Spaces 2

This document is produced for marketing and illustration purposes and should only be used as a guide. Please note all plans are not to scale, and all images, materials used and inclusions are indicative only. Copyright of Bold Living