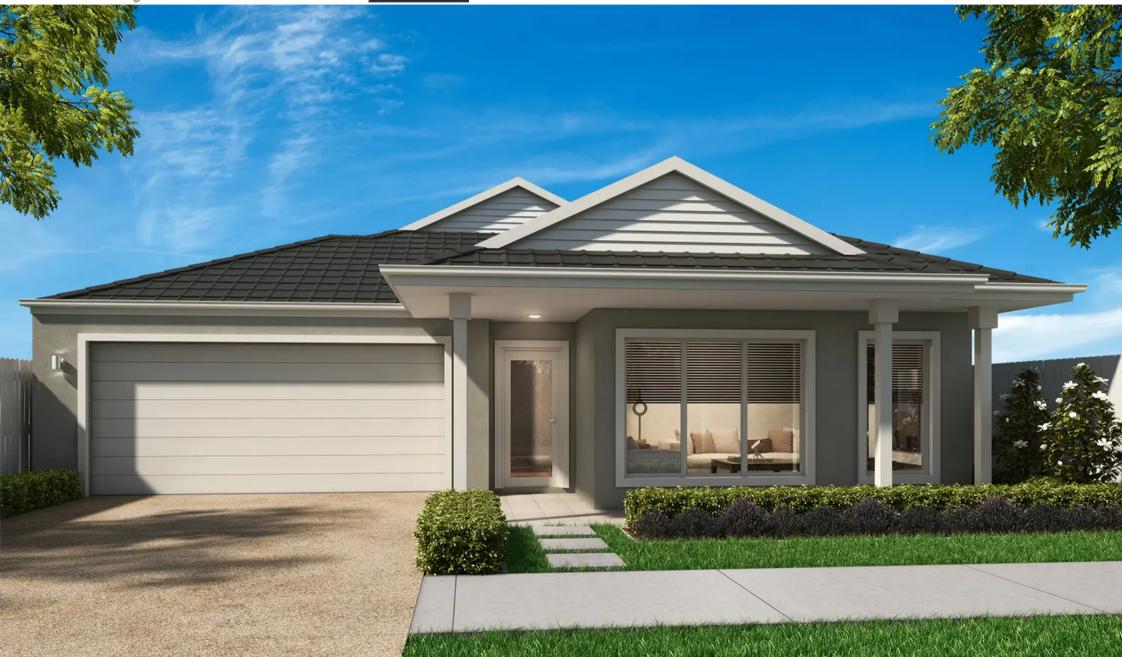

## Sophia M 20

Everything essential is included in this smart single level design. From the multi-purpose room – perfect for relaxing, to the open plan family, dining and kitchen space at the heart of the home connecting directly to the spacious alfresco area. Contact us today to customise the Sophia home to you!

- Frontage 12m
- Exterior 19.68m x 10.8m
- Total Floor Area189.9m<sup>2</sup>
- Bedrooms 4
- Living 2
- Bathrooms 2
- Study 1
- Car Spaces 2

This document is produced for marketing and illustration purposes and should only be used as a guide. Please note all plans are not to scale, and all images, materials used and inclusions are indicative only. Copyright of Bold Living