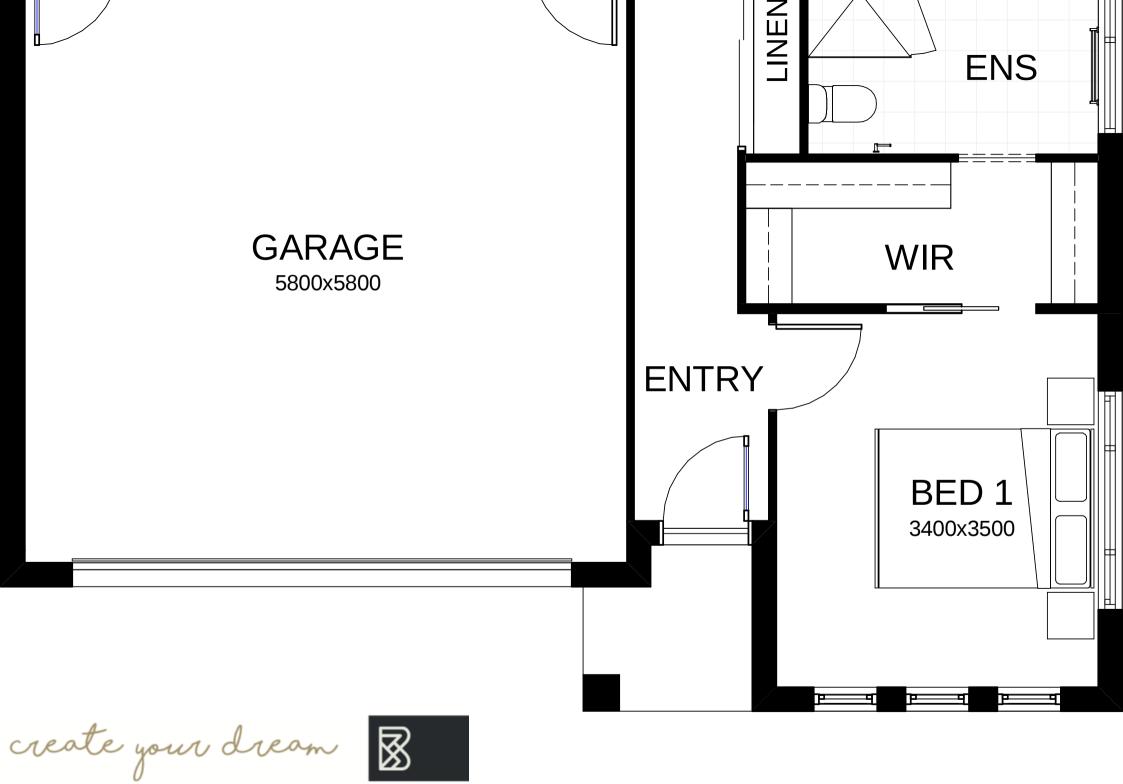

Everything essential is included in this smart single level design. From the multi-purpose room – perfect for relaxing, to the open plan family, dining and kitchen space at the heart of the home connecting directly to the spacious alfresco area. Contact us today to customise the Sophia home to you!

## Sophia M 20

Everything essential is included in this smart single level design. From the multi-purpose room – perfect for relaxing, to the open plan family, dining and kitchen space at the heart of the home connecting directly to the spacious alfresco area. Contact us today to customise the Sophia home to you!