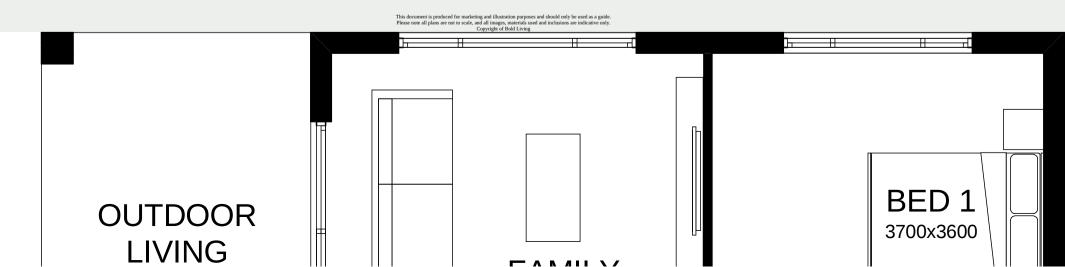

Everything essential is included in this smart single level design. From the multi-purpose room – perfect for relaxing, to the open plan family, dining and kitchen space at the heart of the home connecting directly to the spacious alfresco area. Contact us today to customise the Sophia home to you!

- Frontage 12m
- Exterior 19.68m x 10.8m
- Total Floor Area189.9m<sup>2</sup>
- Bedrooms 4
- Living 4
- Bathrooms 2.5
- Study 1
- Car Spaces 2

No. of the Contraction of the Co