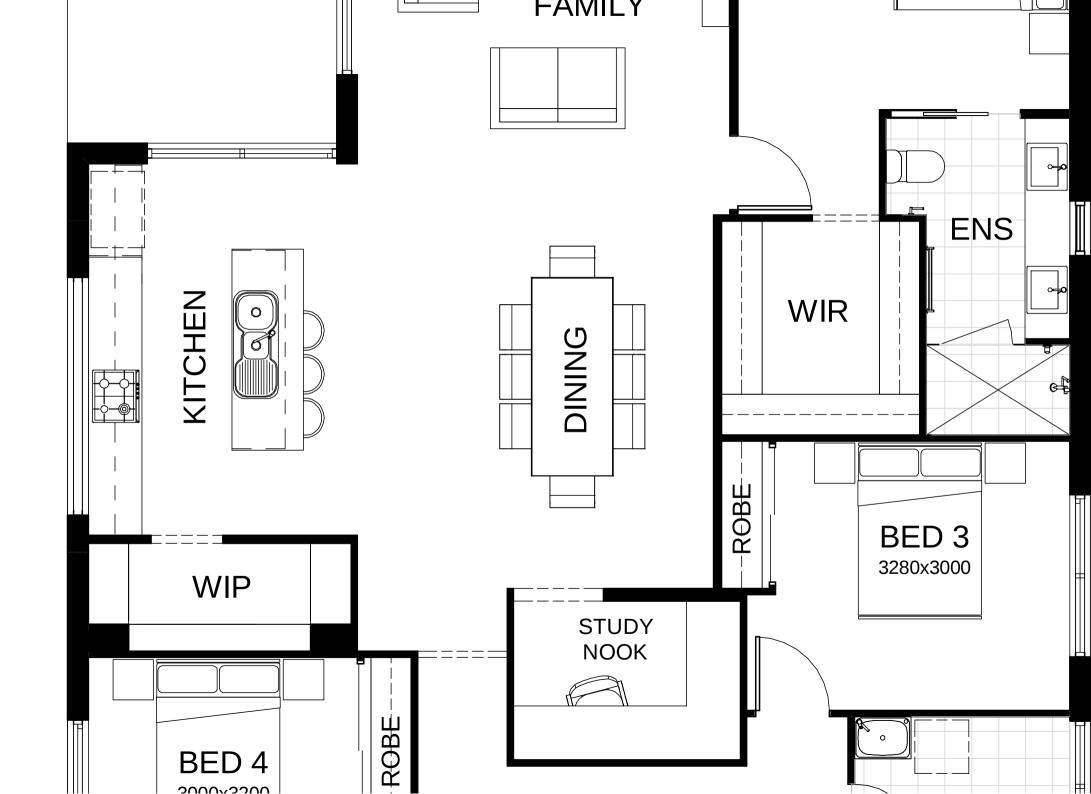

Everything essential is included in this smart single level design. From the multi-purpose room – perfect for relaxing, to the open plan family, dining and kitchen space at the heart of the home connecting directly to the spacious alfresco area. Contact us today to customise the Sophia home to you!

- Frontage 12m
- Exterior 19.68m x 10.8m
- Total Floor Area189.9m<sup>2</sup>
- Bedrooms 4
- Living 4
- Bathrooms 2.5
- Study 1
- Car Spaces 2

No. of the Contraction of the Co