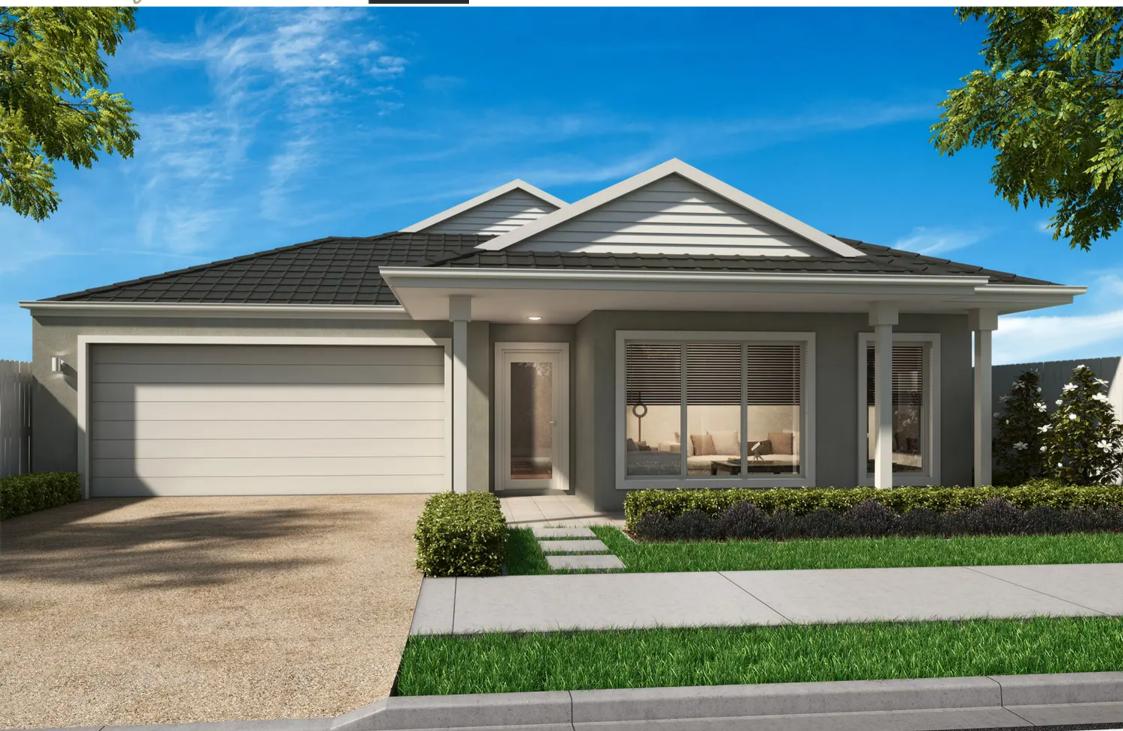

## Sophia M 20

Everything essential is included in this smart single level design. From the multi-purpose room – perfect for relaxing, to the open plan family, dining and kitchen space at the heart of the home connecting directly to the spacious alfresco area. Contact us today to customise the Sophia home to you!

- Frontage 12m
- Exterior 19.68m x 10.8m
- Total Floor Area189.9m<sup>2</sup>
- Bedrooms 4
- Living 2
- Bathrooms 2
- Study 1
- Car Spaces 2

This document is produced for marketing and illustration purposes and should only be used as a guide. Please note all plans are not to scale, and all images, materials used and inclusions are indicative only. Copyright of Bold Living