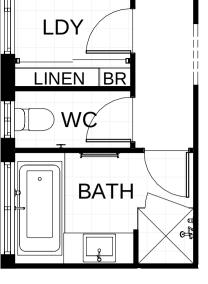

### Sophia M 22

Everything essential is included in this smart single level design. From the multi-purpose room – perfect for relaxing, to the open plan family, dining and kitchen space at the heart of the home connecting directly to the spacious alfresco area. Contact us today to customise the Sophia home to you!

- Frontage 12.5m
  Exterior 20.43m x 11.3m
- Total Floor Area212m<sup>2</sup>
- Bedrooms 4
- Living 2
- Bathrooms 2
- Study 1
- Car Špaces 2