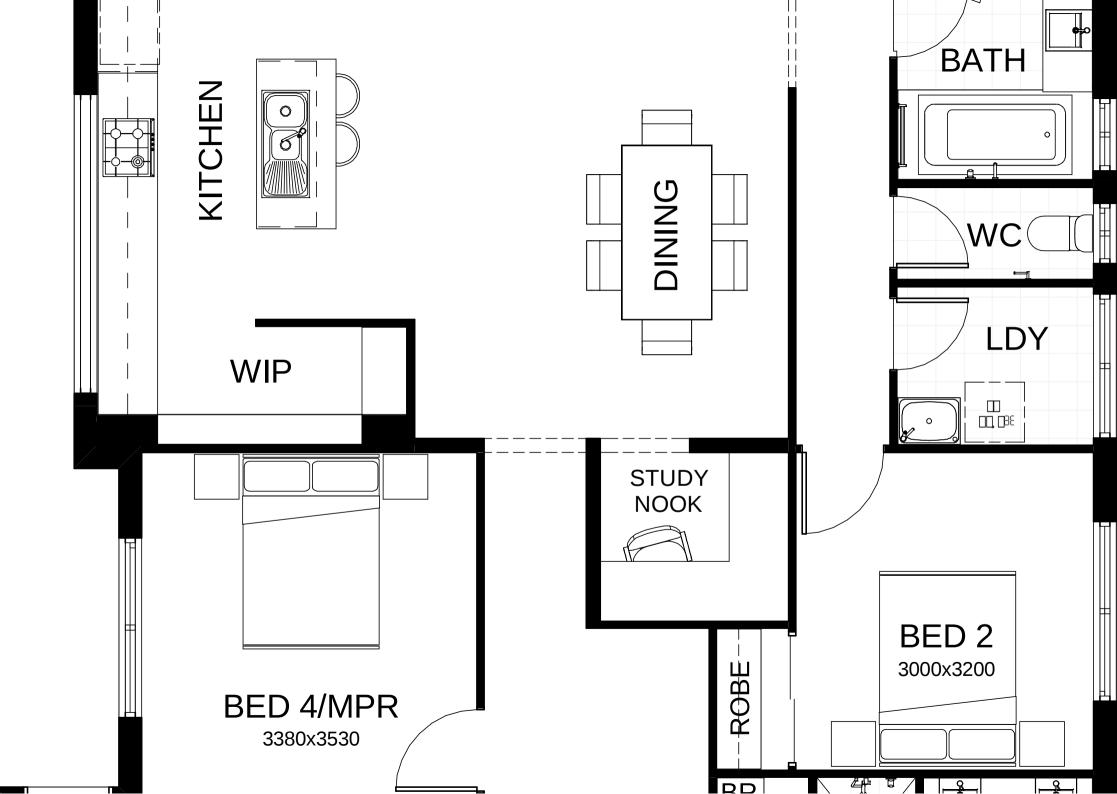

Everything essential is included in this smart single level design. From the multi-purpose room – perfect for relaxing, to the open plan family, dining and kitchen space at the heart of the home connecting directly to the spacious alfresco area. Contact us today to customise the Sophia home to you!

- Frontage 12m
- Exterior 19.68m x 10.8m
- Total Floor Area189.9m<sup>2</sup>
- Bedrooms 4
- Living 4
- Bathrooms 2.5
- Study 1
- Car Spaces 2

No. of the Contraction of the Co