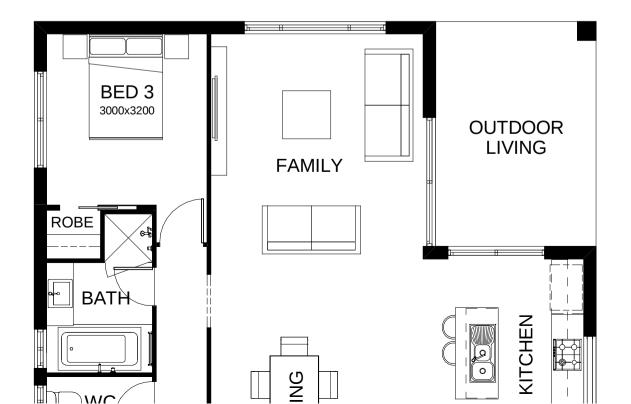

- Living 4
- Bathrooms 2.5
- Study 1
- Car Spaces 2







create your dream 🕱



### Sophia M 22

Everything essential is included in this smart single level design. From the multi-purpose room – perfect for relaxing, to the open plan family, dining and kitchen space at the heart of the home connecting directly to the spacious alfresco area. Contact us today to customise the Sophia home to you!

- Frontage 12.5m
  Exterior 20.43m x 11.3m
- Total Floor Area212m<sup>2</sup>
- Bedrooms 4
- Living 2
- Bathrooms 2
- Study 1
- Car Špaces 2

#### Virtual Tour

This document is produced for marketing and illustration purposes and should only be used as a guide. Please note all plans are not to scale, and all images, materials used and inclusions are indicative only. Copyright of Bold Living

















Everything essential is included in this smart single level design. From the multi-purpose room – perfect for relaxing, to the open plan family, dining and kitchen space at the heart of the home connecting directly to the spacious alfresco area. Contact us today to customise the Sophia home to you!

- Frontage 13.7m
  Exterior 21.03m x 12.50m
- Total Floor Area239.7m<sup>2</sup>
- Bedrooms 4
- Living 2
- Bathrooms 2
- Study 1
- Car Spaces 2

### <u>Virtual Tour</u>









create your dream 🕱







Everything essential is included in this smart single level design. From the multi-purpose room – perfect for relaxing, to the open plan family, dining and kitchen space at the heart of the home connecting directly to the spacious alfresco area. Contact us today to customise the So