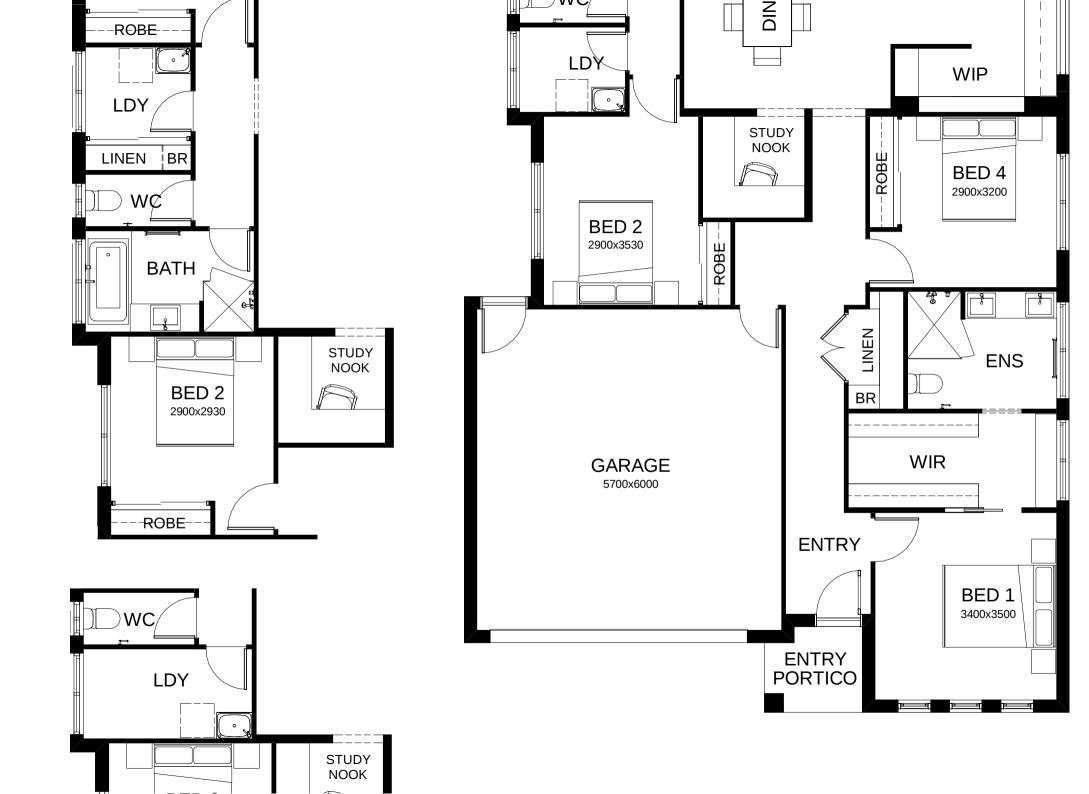

Living 4
- Bathrooms 2.5
- Study 1
- Car Spaces 2







create your dream 🕱



### Sophia M 22

Everything essential is included in this smart single level design. From the multi-purpose room – perfect for relaxing, to the open plan family, dining and kitchen space at the heart of the home connecting directly to the spacious alfresco area. Contact us today to customise the Sophia home to you!

- Frontage 12.5m
  Exterior 20.43m x 11.3m
- Total Floor Area212m<sup>2</sup>
- Bedrooms 4
- Living 2
- Bathrooms 2
- Study 1
- Car Špaces 2

#### Virtual Tour

This document is produced for marketing and illustration purposes and should only be used as a guide. Please note all plans are not to scale, and all images, materials used and inclusions are indicative only. Copyright of Bold Living

















Everything essential is included in this smart single level design. From the multi-purpose room – perfect for relaxing, to the open plan family, dining and kitchen space at the heart of the home connecting directly to the spacious alfresco area. Contact us today to customise the Sophia home to you!

- Frontage 13.7m
  Exterior 21.03m x 12.50m
- Total Floor Area239.7m<sup>2</sup>
- Bedrooms 4
- Living 2
- Bathrooms 2
- Study 1
- Car Spaces 2

### <u>Virtual Tour</u>









create your dream 🕱







Everything essential is included in this smart single level design. From the multi-purpose room – perfect for relaxing, to the open plan family, dining and kitchen space at the heart of the home connecting directly to the spacious alfresco area. Contact us today to customise the Soph