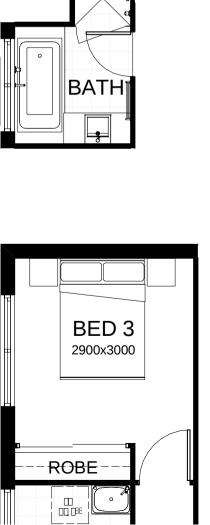

## Sophia M 20

Everything essential is included in this smart single level design. From the multi-purpose room – perfect for relaxing, to the open plan family, dining and kitchen space at the heart of the home connecting directly to the spacious alfresco area. Contact us today to customise the Sophia home to you!

- Frontage 12m
- Exterior 19.68m x 10.8m
- Total Floor Area189.9m<sup>2</sup>
- Bedrooms 4
- Living 2
- Bathrooms 2
- Study 1
- Car Spaces 2

This document is produced for marketing and illustration purposes and should only be used as a guide. Please note all plans are not to scale, and all images, materials used and inclusions are indicative only. Copyright of Bold Living