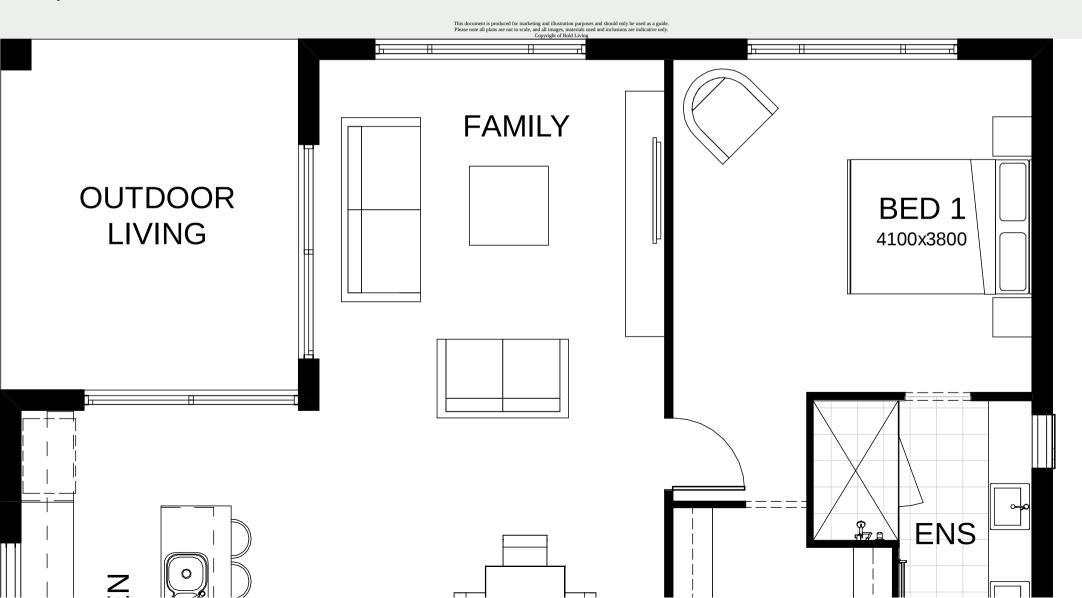

## Sophia M 20

Everything essential is included in this smart single level design. From the multi-purpose room – perfect for relaxing, to the open plan family, dining and kitchen space at the heart of the home connecting directly to the spacious alfresco area. Contact us today to customise the Sophia home to you!

- Frontage 12m
- Exterior 19.68m x 10.8m
- Total Floor Area189.9m<sup>2</sup>
- Bedrooms 4
- Living 2
- Bathrooms 2
- Study 1
- Car Spaces 2

This document is produced for marketing and illustration purposes and should only be used as a guide. Please note all plans are not to scale, and all images, materials used and inclusions are indicative only. Copyright of Bold Living