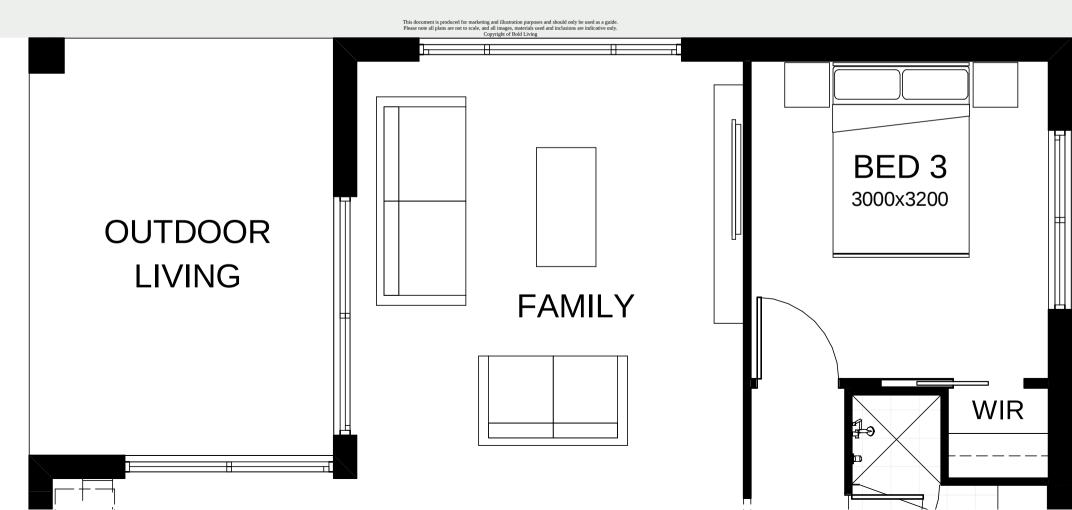

## Sophia M 20

Everything essential is included in this smart single level design. From the multi-purpose room – perfect for relaxing, to the open plan family, dining and kitchen space at the heart of the home connecting directly to the spacious alfresco area. Contact us today to customise the Sophia home to you!

- Frontage 12m
- Exterior 19.68m x 10.8m
- Total Floor Area189.9m<sup>2</sup>
- Bedrooms 4
- Living 2
- Bathrooms 2
- Study 1
- Car Spaces 2

This document is produced for marketing and illustration purposes and should only be used as a guide. Please note all plans are not to scale, and all images, materials used and inclusions are indicative only. Copyright of Bold Living