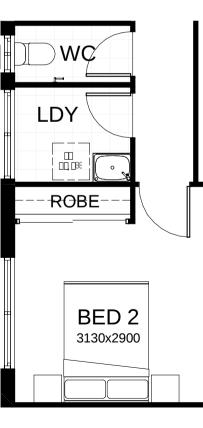

## Sophia M 20

Everything essential is included in this smart single level design. From the multi-purpose room – perfect for relaxing, to the open plan family, dining and kitchen space at the heart of the home connecting directly to the spacious alfresco area. Contact us today to customise the Sophia home to you!

- Frontage 12m
- Exterior 19.68m x 10.8m
- Total Floor Area189.9m<sup>2</sup>
- Bedrooms 4
- Living 2
- Bathrooms 2
- Study 1
- Car Spaces 2

This document is produced for marketing and illustration purposes and should only be used as a guide. Please note all plans are not to scale, and all images, materials used and inclusions are indicative only. Copyright of Bold Living