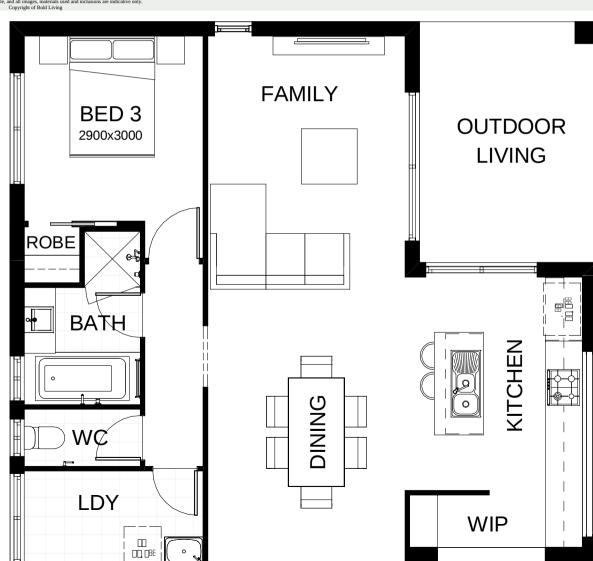

## Sophia M 20

Everything essential is included in this smart single level design. From the multi-purpose room – perfect for relaxing, to the open plan family, dining and kitchen space at the heart of the home connecting directly to the spacious alfresco area. Contact us today to customise the Sophia home to you!

- Frontage 12m
- Exterior 19.68m x 10.8m
- Total Floor Area189.9m<sup>2</sup>
- Bedrooms 4
- Living 2
- Bathrooms 2
- Study 1
- Car Spaces 2

This document is produced for marketing and illustration purposes and should only be used as a guide. Please note all plans are not to scale, and all images, materials used and inclusions are indicative only. Copyright of Bold Living