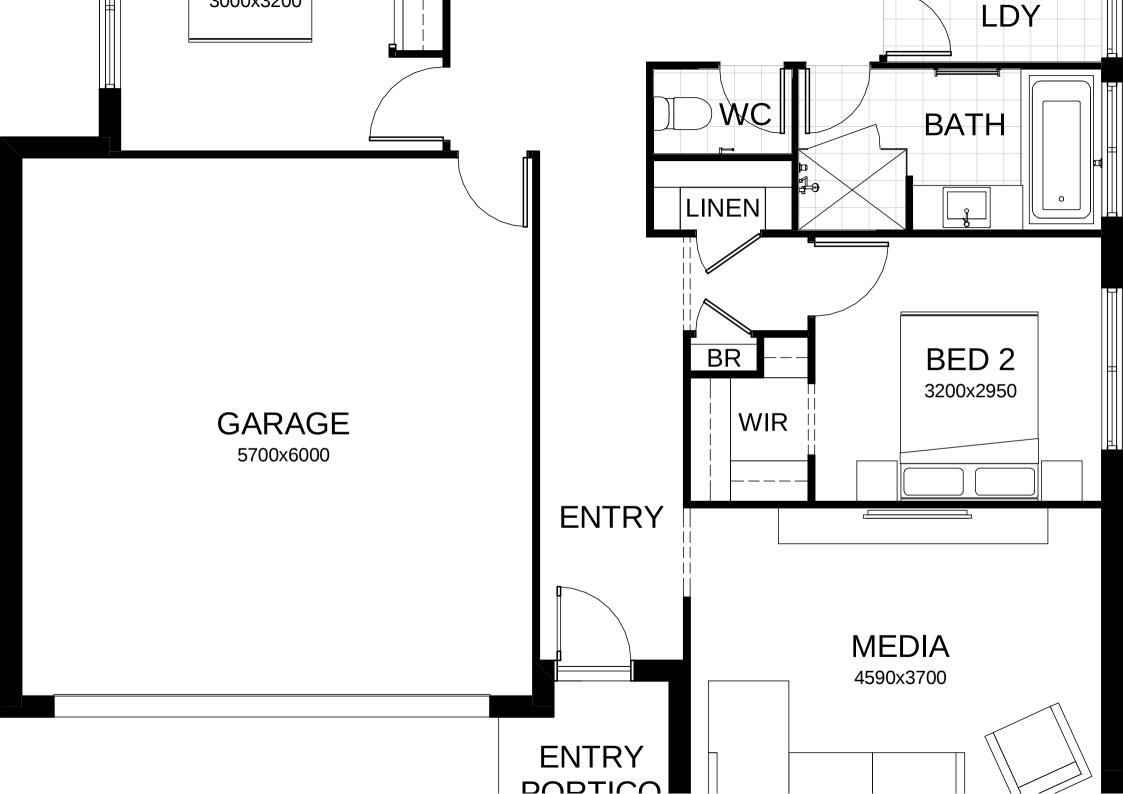

## Sophia M 20

Everything essential is included in this smart single level design. From the multi-purpose room – perfect for relaxing, to the open plan family, dining and kitchen space at the heart of the home connecting directly to the spacious alfresco area. Contact us today to customise the Sophia home to you!

- Frontage 12m
- Exterior 19.68m x 10.8m
- Total Floor Area189.9m<sup>2</sup>
- Bedrooms 4
- Living 2
- Bathrooms 2
- Study 1
- Car Spaces 2

This document is produced for marketing and illustration purposes and should only be used as a guide. Please note all plans are not to scale, and all images, materials used and inclusions are indicative only. Copyright of Bold Living