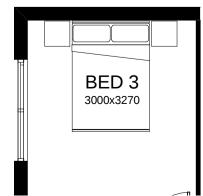

4
- Living 4
- Bathrooms 2.5
- Study 1
- Car Spaces 2







create your dream 🕱



### Sophia M 22

Everything essential is included in this smart single level design. From the multi-purpose room – perfect for relaxing, to the open plan family, dining and kitchen space at the heart of the home connecting directly to the spacious alfresco area. Contact us today to customise the Sophia home to you!

- Frontage 12.5m
  Exterior 20.43m x 11.3m
- Total Floor Area212m<sup>2</sup>
- Bedrooms 4
- Living 2
- Bathrooms 2
- Study 1
- Car Špaces 2

#### Virtual Tour

This document is produced for marketing and illustration purposes and should only be used as a guide. Please note all plans are not to scale, and all images, materials used and inclusions are indicative only. Copyright of Bold Living

















Everything essential is included in this smart single level design. From the multi-purpose room – perfect for relaxing, to the open plan family, dining and kitchen space at the heart of the home connecting directly to the spacious alfresco area. Contact us today to customise the Sophia home to you!

- Frontage 13.7m
  Exterior 21.03m x 12.50m
- Total Floor Area239.7m<sup>2</sup>
- Bedrooms 4
- Living 2
- Bathrooms 2
- Study 1
- Car Spaces 2

### <u>Virtual Tour</u>









create your dream 🕱







Everything essential is included in this smart single level design. From the multi-purpose room – perfect for relaxing, to the open plan family, dining and kitchen space at the heart of the home connecting directly to the spacious alfresco area. Contact us today to customise the