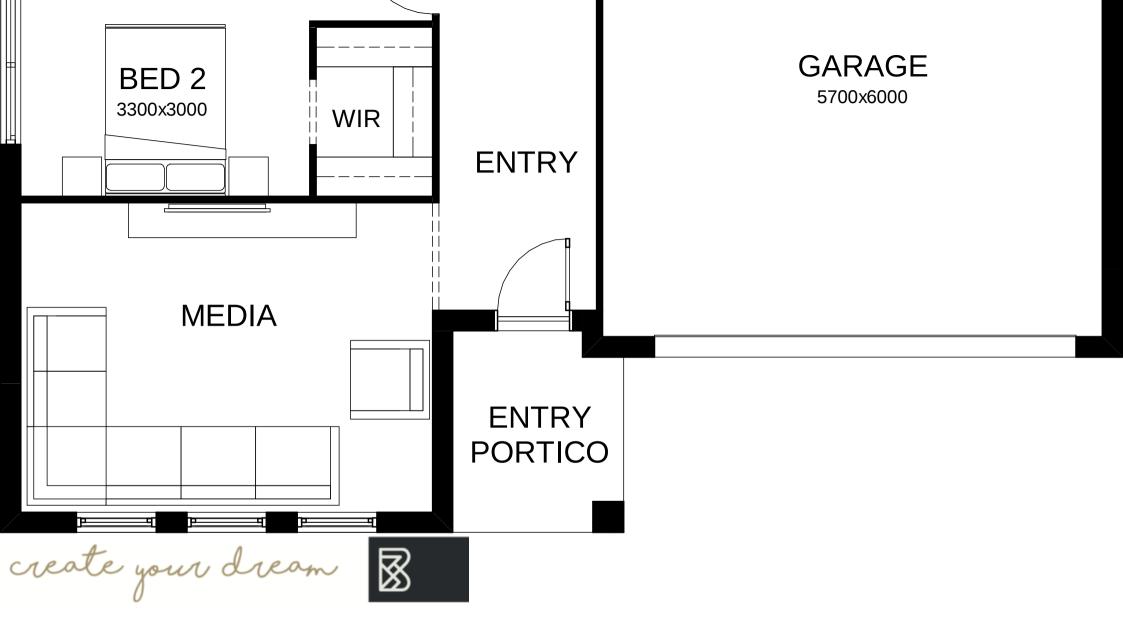

### Sophia M 22

Everything essential is included in this smart single level design. From the multi-purpose room – perfect for relaxing, to the open plan family, dining and kitchen space at the heart of the home connecting directly to the spacious alfresco area. Contact us today to customise the Sophia home to you!

- Frontage 12.5m
  Exterior 20.43m x 11.3m
- Total Floor Area212m<sup>2</sup>
- Bedrooms 4
- Living 2
- Bathrooms 2
- Study 1
- Car Špaces 2