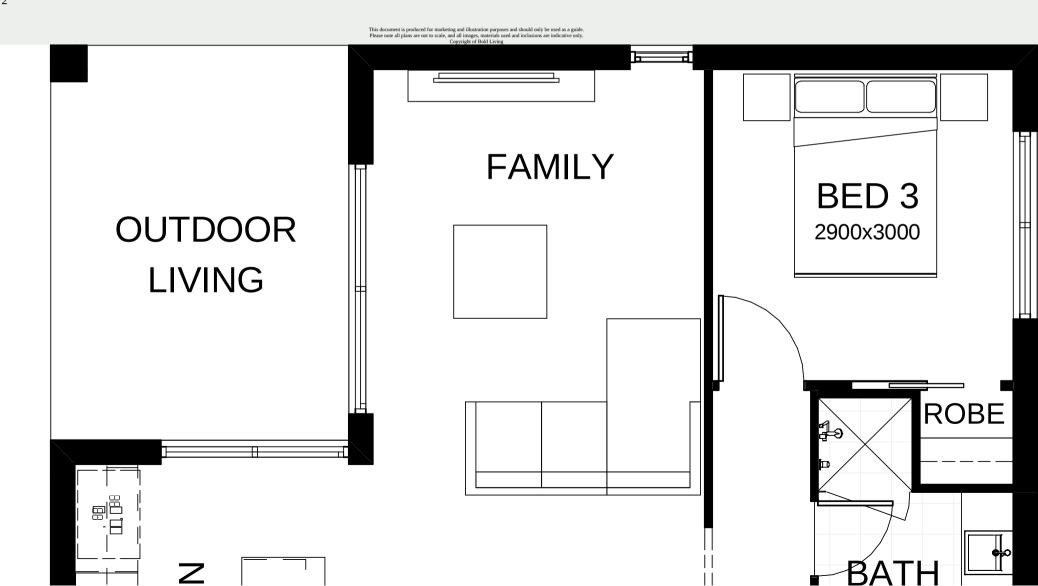

Everything essential is included in this smart single level design. From the multi-purpose room – perfect for relaxing, to the open plan family, dining and kitchen space at the heart of the home connecting directly to the spacious alfresco area. Contact us today to customise the Sophia home to you!

## Sophia M 20

Everything essential is included in this smart single level design. From the multi-purpose room – perfect for relaxing, to the open plan family, dining and kitchen space at the heart of the home connecting directly to the spacious alfresco area. Contact us today to customise the Sophia home to you!