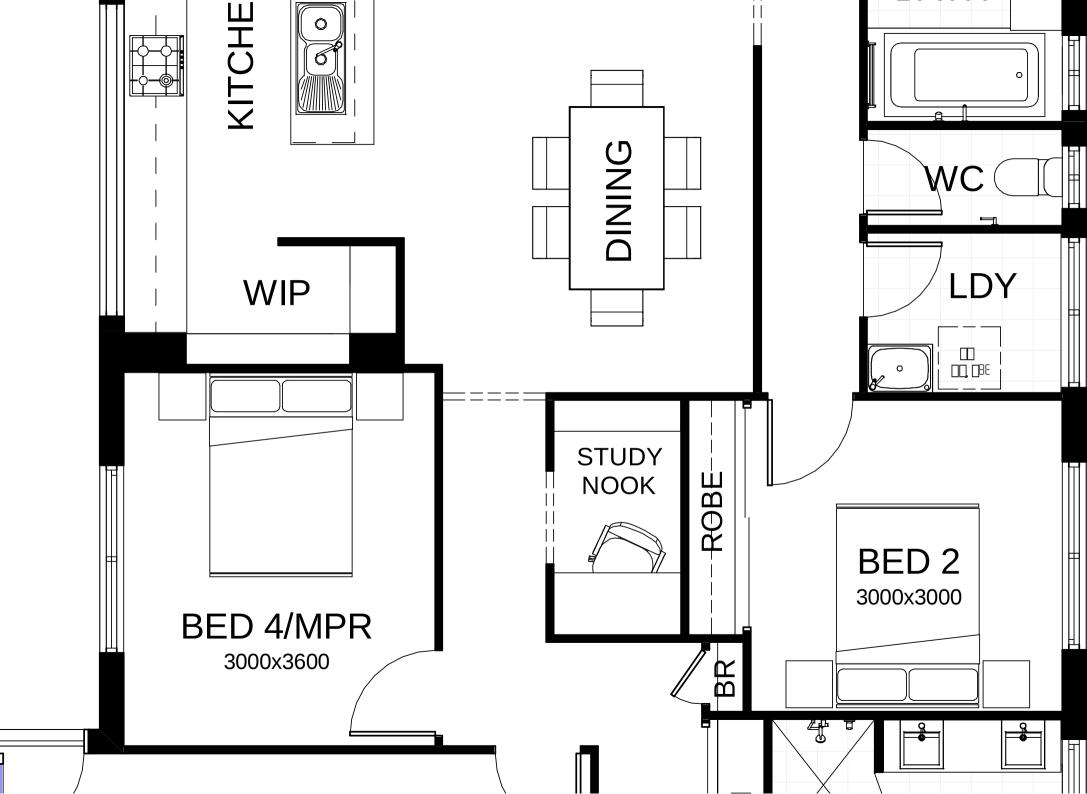

Everything essential is included in this smart single level design. From the multi-purpose room – perfect for relaxing, to the open plan family, dining and kitchen space at the heart of the home connecting directly to the spacious alfresco area. Contact us today to customise the Sophia home to you!

## Sophia M 20

Everything essential is included in this smart single level design. From the multi-purpose room – perfect for relaxing, to the open plan family, dining and kitchen space at the heart of the home connecting directly to the spacious alfresco area. Contact us today to customise the Sophia home to you!