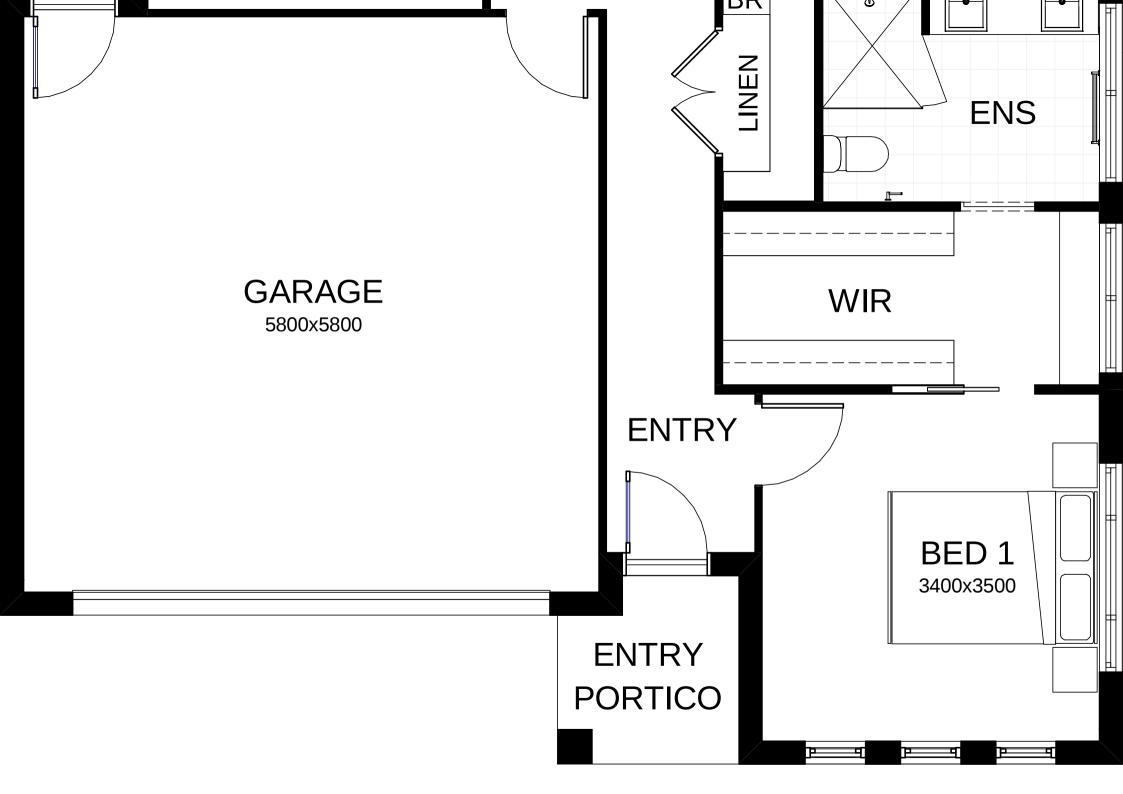

Everything essential is included in this smart single level design. From the multi-purpose room – perfect for relaxing, to the open plan family, dining and kitchen space at the heart of the home connecting directly to the spacious alfresco area. Contact us today to customise the Sophia home to you!

- Frontage 12m
- Exterior 19.68m x 10.8m
- Total Floor Area189.9m<sup>2</sup>
- Bedrooms 4
- Living 4
- Bathrooms 2.5
- Study 1
- Car Spaces 2

No. of the Contraction of the Co