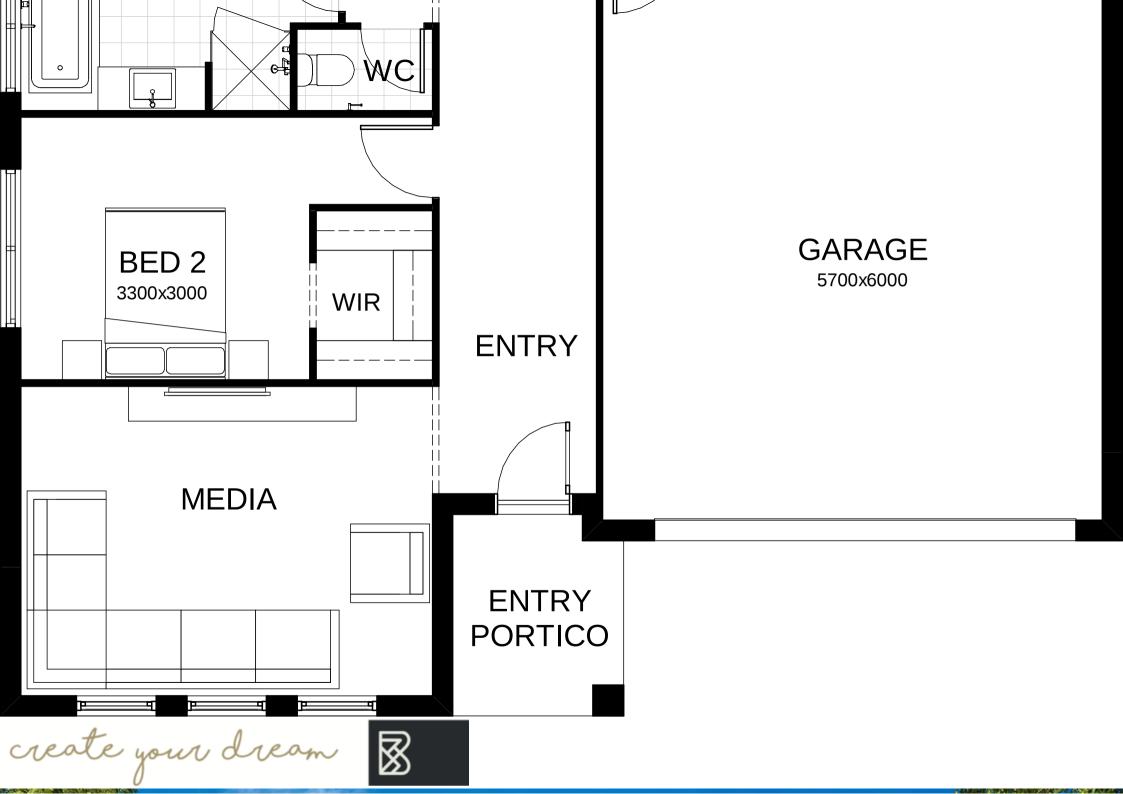

## Sophia M 20

Everything essential is included in this smart single level design. From the multi-purpose room – perfect for relaxing, to the open plan family, dining and kitchen space at the heart of the home connecting directly to the spacious alfresco area. Contact us today to customise the Sophia home to you!

- Frontage 12m
- Exterior 19.68m x 10.8m
- Total Floor Area189.9m<sup>2</sup>
- Bedrooms 4
- Living 2
- Bathrooms 2
- Study 1
- Car Spaces 2

This document is produced for marketing and illustration purposes and should only be used as a guide. Please note all plans are not to scale, and all images, materials used and inclusions are indicative only. Copyright of Bold Living