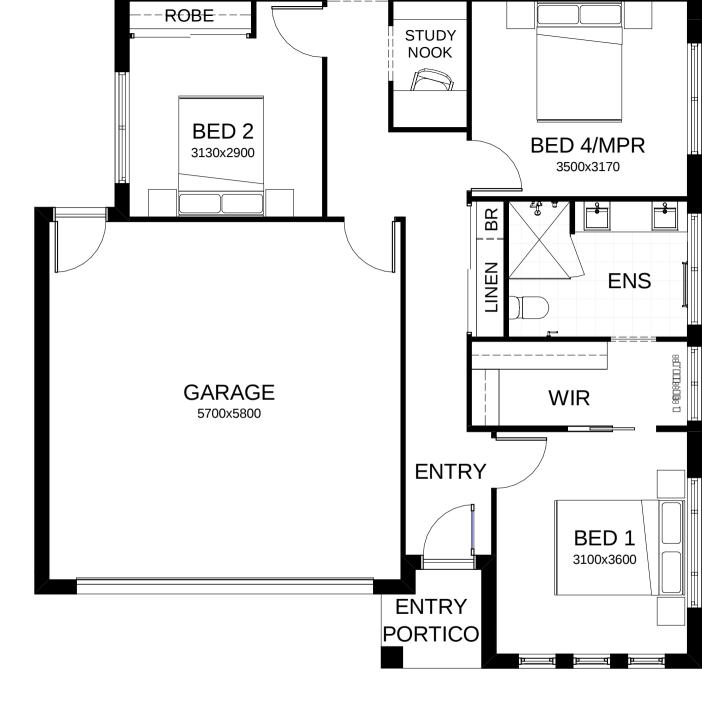

## Sophia M 20

Everything essential is included in this smart single level design. From the multi-purpose room – perfect for relaxing, to the open plan family, dining and kitchen space at the heart of the home connecting directly to the spacious alfresco area. Contact us today to customise the Sophia home to you!

- Frontage 12m
- Exterior 19.68m x 10.8m
- Total Floor Area189.9m<sup>2</sup>
- Bedrooms 4
- Living 2
- Bathrooms 2
- Study 1
- Car Spaces 2

This document is produced for marketing and illustration purposes and should only be used as a guide. Please note all plans are not to scale, and all images, materials used and inclusions are indicative only. Copyright of Bold Living