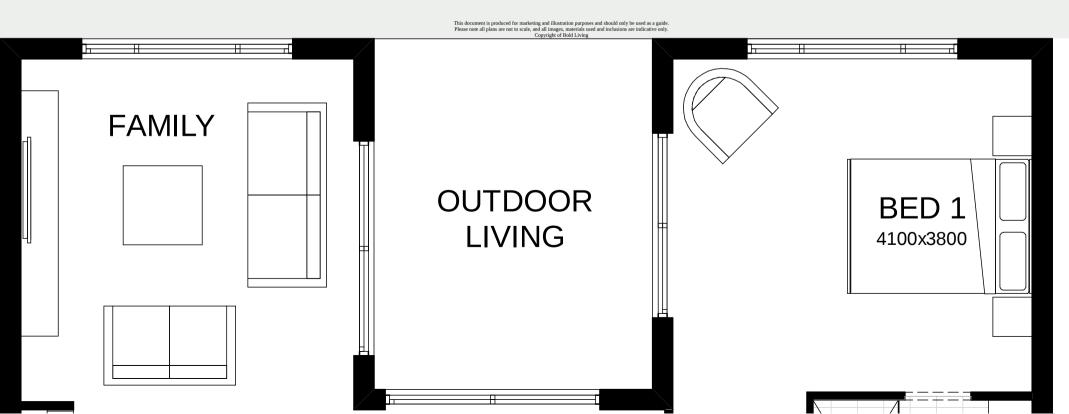

## Sophia M 20

Everything essential is included in this smart single level design. From the multi-purpose room – perfect for relaxing, to the open plan family, dining and kitchen space at the heart of the home connecting directly to the spacious alfresco area. Contact us today to customise the Sophia home to you!

- Frontage 12m
- Exterior 19.68m x 10.8m
- Total Floor Area189.9m<sup>2</sup>
- Bedrooms 4
- Living 2
- Bathrooms 2
- Study 1
- Car Spaces 2

This document is produced for marketing and illustration purposes and should only be used as a guide. Please note all plans are not to scale, and all images, materials used and inclusions are indicative only. Copyright of Bold Living