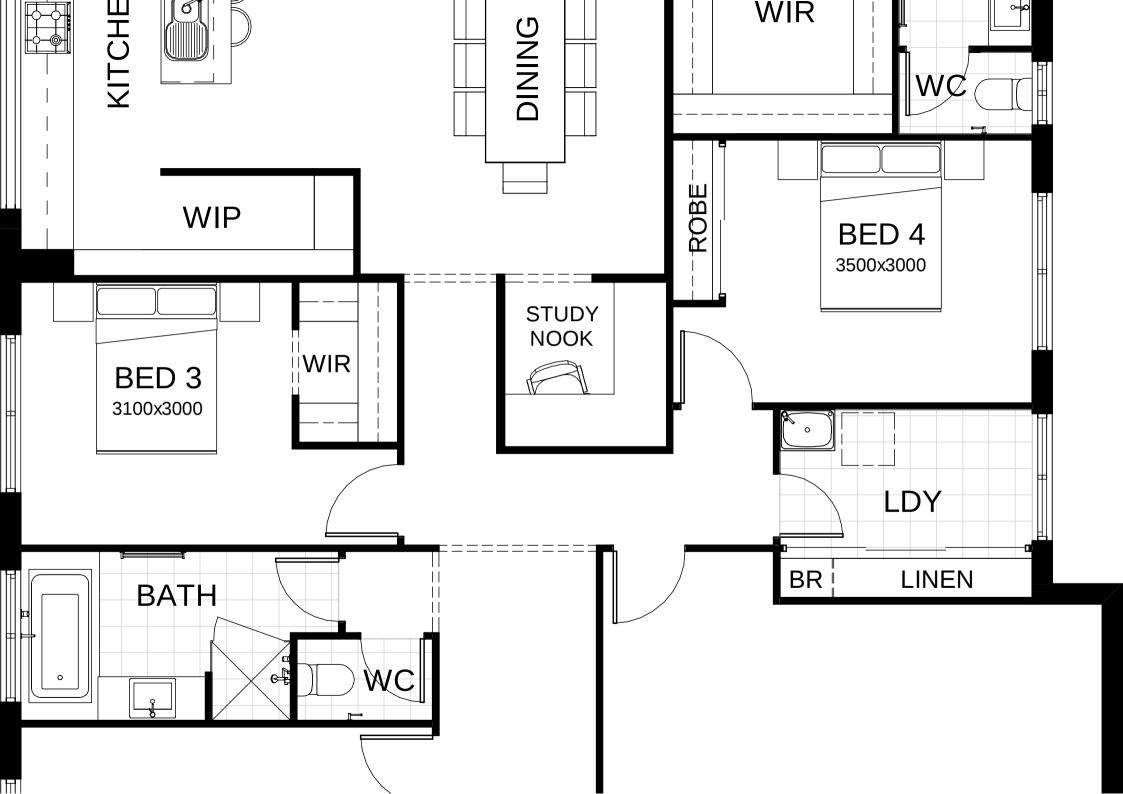

## Sophia M 20

Everything essential is included in this smart single level design. From the multi-purpose room – perfect for relaxing, to the open plan family, dining and kitchen space at the heart of the home connecting directly to the spacious alfresco area. Contact us today to customise the Sophia home to you!

- Frontage 12m
- Exterior 19.68m x 10.8m
- Total Floor Area189.9m<sup>2</sup>
- Bedrooms 4
- Living 2
- Bathrooms 2
- Study 1
- Car Spaces 2

This document is produced for marketing and illustration purposes and should only be used as a guide. Please note all plans are not to scale, and all images, materials used and inclusions are indicative only. Copyright of Bold Living