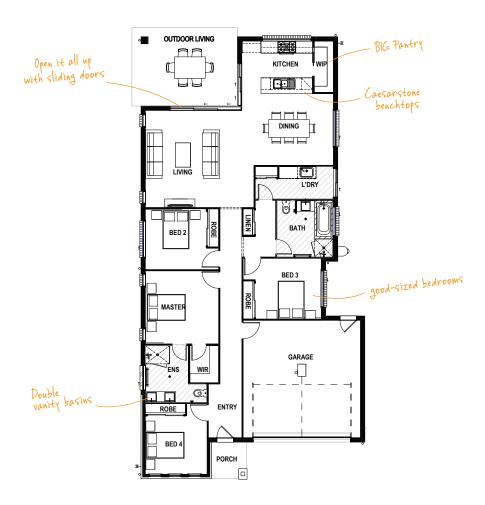

## CRAWFORD 23 MODERN

**1 2** 2

From the breezy indoor-outdoor living area to the huge walk-in pantry, this home is filled with thoughtful details that make family life flow.

TOTAL FLOOR AREA: 215.5m² (incl. Outdoor Living)

## HOME DIMENSIONS

| Master Suite   | 3.6 x 3.6m |
|----------------|------------|
| Bedroom 2      | 3.0 x 3.0m |
| Bedroom 3      | 3.0 x 3.2m |
| Bedroom 4      | 2.9 x 3.0m |
| Living         | 4.8 x 4.7m |
| Dining         | 3.5 x 4.5m |
| Outdoor Living | 3.4 x 4.8m |

| Double Garage                              | 5.8 x 5.8m          |
|--------------------------------------------|---------------------|
| House length <sup>^</sup>                  | 21.9m               |
| House width <sup>^</sup>                   | 11.1m               |
| Total floor area<br>(incl. Outdoor Living) | 215.5m <sup>2</sup> |
| ^measured brick to brick                   |                     |