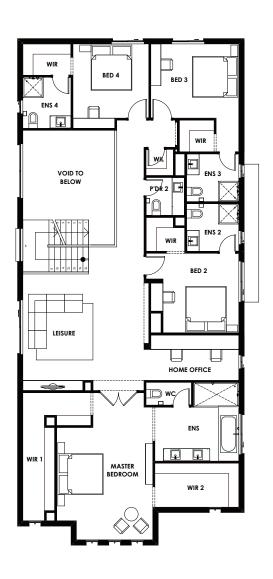

# **WINCHESTER 47**

House Width 11.80m House Length 22.34m Min. Block Width 14.0m Min. Block Length 30.0m

| HOME DIMENSIONS |                         |        |  |  |
|-----------------|-------------------------|--------|--|--|
| Ground Floor    | 171.20(m²)              | 18.4sq |  |  |
| First Floor     | 206.35(m <sup>2</sup> ) | 22.2sq |  |  |
| Garage          | 37.12(m²)               | 4.0sq  |  |  |
| Outdoor Living  | 15.77 (m <sup>2</sup> ) | 1.7sq  |  |  |
| Porch           | 5.59 (m <sup>2</sup> )  | 0.6sq  |  |  |
| Total           | 436.03(m²)              | 46.9sq |  |  |

Telephone: 1800 897 876

| ROOM DIMENSIONS |             |                |             |  |
|-----------------|-------------|----------------|-------------|--|
| Master Suite    | 4.2m x 4.9m | Leisure        | 5.1m x 5.3m |  |
| Bed 2           | 3.5m x 3.9m | Home Office    | 2.0m x 3.9m |  |
| Bed 3           | 3.3m x 3.9m | Family         | 5.4m x 6.7m |  |
| Bed 4           | 3.3m x 3.7m | Dining         | 3.9m x 4.1m |  |
| Sitting         | 3.3m x 3.5m | Outdoor Living | 3.8m x 4.1m |  |
| Home Theatre    | 3.7m x 5.0m |                |             |  |
|                 |             |                |             |  |