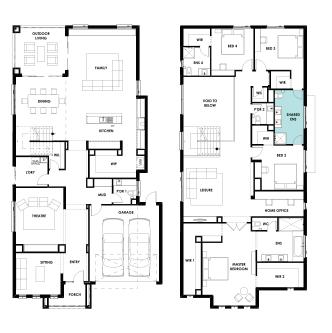

# **WINCHESTER 47**

House Width 11.80m House Length 22.34m Min. Block Width 14.0m Min. Block Length 30.0m

| HOME DIMENSIONS |                         |        |  |  |
|-----------------|-------------------------|--------|--|--|
| Ground Floor    | 171.20(m²)              | 18.4sq |  |  |
| First Floor     | 206.35(m <sup>2</sup> ) | 22.2sq |  |  |
| Garage          | 37.12(m²)               | 4.0sq  |  |  |
| Outdoor Living  | 15.77 (m <sup>2</sup> ) | 1.7sq  |  |  |
| Porch           | 5.59 (m <sup>2</sup> )  | 0.6sq  |  |  |
| Total           | 436.03(m²)              | 46.9sq |  |  |

Telephone: 1800 897 876

| ROOM DIMENSIONS |             |                |             |  |
|-----------------|-------------|----------------|-------------|--|
| Master Suite    | 4.2m x 4.9m | Leisure        | 5.1m x 5.3m |  |
| Bed 2           | 3.5m x 3.9m | Home Office    | 2.0m x 3.9m |  |
| Bed 3           | 3.3m x 3.9m | Family         | 5.4m x 6.7m |  |
| Bed 4           | 3.3m x 3.7m | Dining         | 3.9m x 4.1m |  |
| Sitting         | 3.3m x 3.5m | Outdoor Living | 3.8m x 4.1m |  |
| Home Theatre    | 3.7m x 5.0m |                |             |  |
|                 |             |                |             |  |