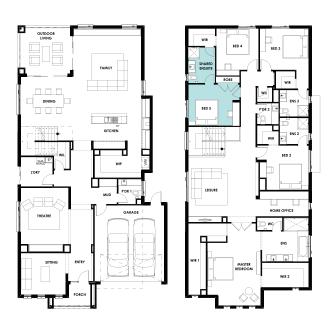

5.3m |  |
| Bed 2           | 3.5m x 3.9m | Home Office    | 2.0m x 3.9m |  |
| Bed 3           | 3.3m x 3.9m | Family         | 5.4m x 6.7m |  |
| Bed 4           | 3.3m x 3.7m | Dining         | 3.9m x 4.1m |  |
| Sitting         | 3.3m x 3.5m | Outdoor Living | 3.8m x 4.1m |  |
| Home Theatre    | 3.7m x 5.0m |                |             |  |
|                 |             |                |             |  |



# **WINCHESTER 47 OPTIONS**

### **GUEST BEDROOM OPTION**



# **BUTLERS PANTRY FITOUT OPTION**



### FIRE PLACE OPTION



Telephone: 1800 897 876

### SHOWER TO POWDER ROOM



# **WINCHESTER 47 OPTIONS**

# ALTERNATE LAUNDRY AND POWDER ROOM OPTION

# OUIDOOR LUNNC DRING D

### FREESTANDING BATH OPTION



### **BAR OPTION**



Telephone: 1800 897 876

### 5TH BEDROOM OPTION



# **WINCHESTER 47 OPTIONS**

# 5TH BEDROOM WITH SEPARATE ENSUITE ILO HOME OFFICE OPTION



### COMMON BATHROOM OPTION 1



### COMMON BATHROOM OPTION 2



Telephone: 1800 897 876

### SHARED ENSUITE OPTION