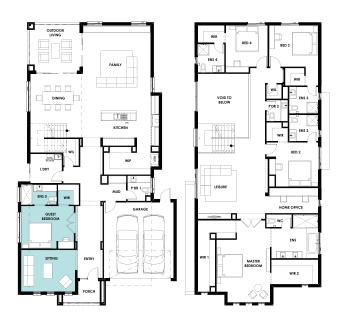

59 (m <sup>2</sup> )  | 0.6sq  |  |  |
| Total           | 436.03(m²)              | 46.9sq |  |  |

Telephone: 1800 897 876

| ROOM DIMENSIONS |             |                |             |  |
|-----------------|-------------|----------------|-------------|--|
| Master Suite    | 4.2m x 4.9m | Leisure        | 5.1m x 5.3m |  |
| Bed 2           | 3.5m x 3.9m | Home Office    | 2.0m x 3.9m |  |
| Bed 3           | 3.3m x 3.9m | Family         | 5.4m x 6.7m |  |
| Bed 4           | 3.3m x 3.7m | Dining         | 3.9m x 4.1m |  |
| Sitting         | 3.3m x 3.5m | Outdoor Living | 3.8m x 4.1m |  |
| Home Theatre    | 3.7m x 5.0m |                |             |  |
|                 |             |                |             |  |



# **WINCHESTER 47 OPTIONS**

### **GUEST BEDROOM OPTION**



# **BUTLERS PANTRY FITOUT OPTION**



### FIRE PLACE OPTION



Telephone: 1800 897 876

### SHOWER TO POWDER ROOM



# **WINCHESTER 47 OPTIONS**

# ALTERNATE LAUNDRY AND POWDER ROOM OPTION

# OUIDOOR LUNNC DRING D

### FREESTANDING BATH OPTION



### **BAR OPTION**



Telephone: 1800 897 876

### 5TH BEDROOM OPTION



# **WINCHESTER 47 OPTIONS**

# 5TH BEDROOM WITH SEPARATE ENSUITE ILO HOME OFFICE OPTION



### COMMON BATHROOM OPTION 1



### COMMON BATHROOM OPTION 2



Telephone: 1800 897 876

### SHARED ENSUITE OPTION