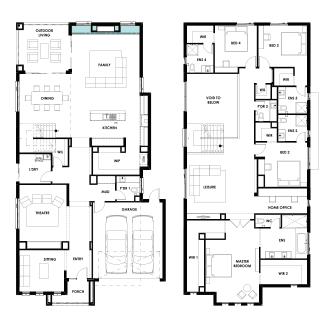

# **WINCHESTER 47 OPTIONS**

### **GUEST BEDROOM OPTION**

# **BUTLERS PANTRY FITOUT OPTION**