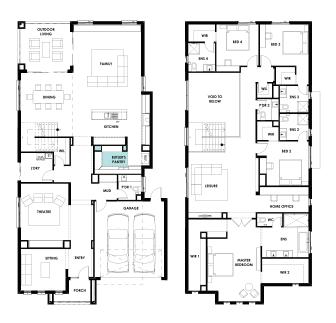

| Total           | 436.03(m²)              | 46.9sq |  |  |

Telephone: 1800 897 876

| ROOM DIMENSIONS |             |                |             |  |
|-----------------|-------------|----------------|-------------|--|
| Master Suite    | 4.2m x 4.9m | Leisure        | 5.1m x 5.3m |  |
| Bed 2           | 3.5m x 3.9m | Home Office    | 2.0m x 3.9m |  |
| Bed 3           | 3.3m x 3.9m | Family         | 5.4m x 6.7m |  |
| Bed 4           | 3.3m x 3.7m | Dining         | 3.9m x 4.1m |  |
| Sitting         | 3.3m x 3.5m | Outdoor Living | 3.8m x 4.1m |  |
| Home Theatre    | 3.7m x 5.0m |                |             |  |
|                 |             |                |             |  |



# **WINCHESTER 47 OPTIONS**

### **GUEST BEDROOM OPTION**



# **BUTLERS PANTRY FITOUT OPTION**



### FIRE PLACE OPTION



Telephone: 1800 897 876

### SHOWER TO POWDER ROOM



# **WINCHESTER 47 OPTIONS**

# ALTERNATE LAUNDRY AND POWDER ROOM OPTION

# OUIDOOR LUNNC DRING D

### FREESTANDING BATH OPTION



### **BAR OPTION**



Telephone: 1800 897 876

### 5TH BEDROOM OPTION



# **WINCHESTER 47 OPTIONS**

# 5TH BEDROOM WITH SEPARATE ENSUITE ILO HOME OFFICE OPTION



### COMMON BATHROOM OPTION 1



### COMMON BATHROOM OPTION 2



Telephone: 1800 897 876

### SHARED ENSUITE OPTION