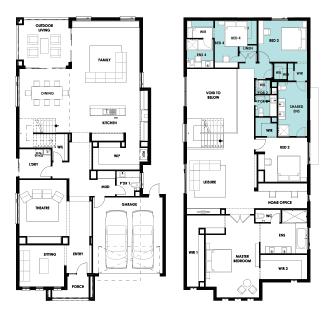

| 3.3m x 3.7m | Dining         | 3.9m x 4.1m |  |
| Sitting         | 3.3m x 3.5m | Outdoor Living | 3.8m x 4.1m |  |
| Home Theatre    | 3.7m x 5.0m |                |             |  |
|                 |             |                |             |  |



# **WINCHESTER 47 OPTIONS**

### **GUEST BEDROOM OPTION**



# **BUTLERS PANTRY FITOUT OPTION**



### FIRE PLACE OPTION



Telephone: 1800 897 876

### SHOWER TO POWDER ROOM



# **WINCHESTER 47 OPTIONS**

# ALTERNATE LAUNDRY AND POWDER ROOM OPTION

# OUIDOOR LUNNC DRING D

### FREESTANDING BATH OPTION



### **BAR OPTION**



Telephone: 1800 897 876

### 5TH BEDROOM OPTION



# **WINCHESTER 47 OPTIONS**

# 5TH BEDROOM WITH SEPARATE ENSUITE ILO HOME OFFICE OPTION



### COMMON BATHROOM OPTION 1



### COMMON BATHROOM OPTION 2



Telephone: 1800 897 876

### SHARED ENSUITE OPTION