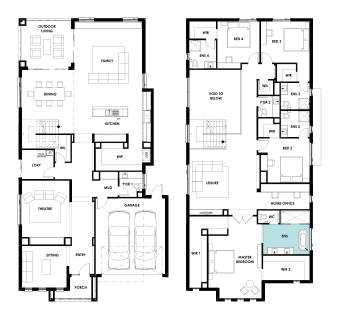

----------|--|
| Master Suite    | 4.2m x 4.9m | Leisure        | 5.1m x 5.3m |  |
| Bed 2           | 3.5m x 3.9m | Home Office    | 2.0m x 3.9m |  |
| Bed 3           | 3.3m x 3.9m | Family         | 5.4m x 6.7m |  |
| Bed 4           | 3.3m x 3.7m | Dining         | 3.9m x 4.1m |  |
| Sitting         | 3.3m x 3.5m | Outdoor Living | 3.8m x 4.1m |  |
| Home Theatre    | 3.7m x 5.0m |                |             |  |
|                 |             |                |             |  |



# **WINCHESTER 47 OPTIONS**

### **GUEST BEDROOM OPTION**



# **BUTLERS PANTRY FITOUT OPTION**



### FIRE PLACE OPTION



Telephone: 1800 897 876

### SHOWER TO POWDER ROOM



# **WINCHESTER 47 OPTIONS**

# ALTERNATE LAUNDRY AND POWDER ROOM OPTION

# OUIDOOR LUNNC DRING D

### FREESTANDING BATH OPTION



### **BAR OPTION**



Telephone: 1800 897 876

### 5TH BEDROOM OPTION



# **WINCHESTER 47 OPTIONS**

# 5TH BEDROOM WITH SEPARATE ENSUITE ILO HOME OFFICE OPTION



### COMMON BATHROOM OPTION 1



### COMMON BATHROOM OPTION 2



Telephone: 1800 897 876

### SHARED ENSUITE OPTION