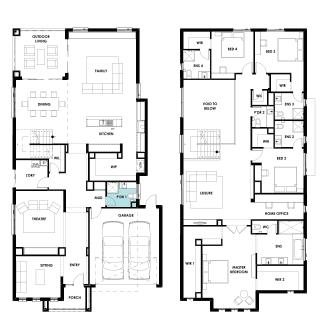

897 876

| ROOM DIMENSIONS |             |                |             |  |
|-----------------|-------------|----------------|-------------|--|
| Master Suite    | 4.2m x 4.9m | Leisure        | 5.1m x 5.3m |  |
| Bed 2           | 3.5m x 3.9m | Home Office    | 2.0m x 3.9m |  |
| Bed 3           | 3.3m x 3.9m | Family         | 5.4m x 6.7m |  |
| Bed 4           | 3.3m x 3.7m | Dining         | 3.9m x 4.1m |  |
| Sitting         | 3.3m x 3.5m | Outdoor Living | 3.8m x 4.1m |  |
| Home Theatre    | 3.7m x 5.0m |                |             |  |
|                 |             |                |             |  |



# **WINCHESTER 47 OPTIONS**

### **GUEST BEDROOM OPTION**



# **BUTLERS PANTRY FITOUT OPTION**



### FIRE PLACE OPTION



Telephone: 1800 897 876

### SHOWER TO POWDER ROOM



# **WINCHESTER 47 OPTIONS**

# ALTERNATE LAUNDRY AND POWDER ROOM OPTION

# OUIDOOR LUNNC DRING D

### FREESTANDING BATH OPTION



### **BAR OPTION**



Telephone: 1800 897 876

### 5TH BEDROOM OPTION



# **WINCHESTER 47 OPTIONS**

# 5TH BEDROOM WITH SEPARATE ENSUITE ILO HOME OFFICE OPTION



### COMMON BATHROOM OPTION 1



### COMMON BATHROOM OPTION 2



Telephone: 1800 897 876

### SHARED ENSUITE OPTION