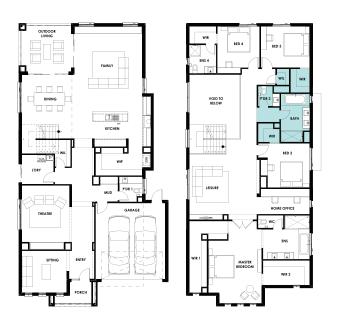

### COMMON BATHROOM OPTION 1

### COMMON BATHROOM OPTION 2

Telephone: 1800 897 876