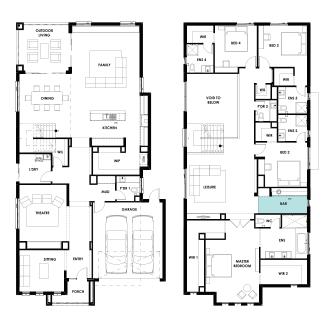

r Suite    | 4.2m x 4.9m | Leisure        | 5.1m x 5.3m |  |
| Bed 2           | 3.5m x 3.9m | Home Office    | 2.0m x 3.9m |  |
| Bed 3           | 3.3m x 3.9m | Family         | 5.4m x 6.7m |  |
| Bed 4           | 3.3m x 3.7m | Dining         | 3.9m x 4.1m |  |
| Sitting         | 3.3m x 3.5m | Outdoor Living | 3.8m x 4.1m |  |
| Home Theatre    | 3.7m x 5.0m |                |             |  |
|                 |             |                |             |  |



# **WINCHESTER 47 OPTIONS**

### **GUEST BEDROOM OPTION**



# **BUTLERS PANTRY FITOUT OPTION**



### FIRE PLACE OPTION



Telephone: 1800 897 876

### SHOWER TO POWDER ROOM



# **WINCHESTER 47 OPTIONS**

# ALTERNATE LAUNDRY AND POWDER ROOM OPTION

# OUIDOOR LUNNC DRING D

### FREESTANDING BATH OPTION



### **BAR OPTION**



Telephone: 1800 897 876

### 5TH BEDROOM OPTION



# **WINCHESTER 47 OPTIONS**

# 5TH BEDROOM WITH SEPARATE ENSUITE ILO HOME OFFICE OPTION



### COMMON BATHROOM OPTION 1



### COMMON BATHROOM OPTION 2



Telephone: 1800 897 876

### SHARED ENSUITE OPTION