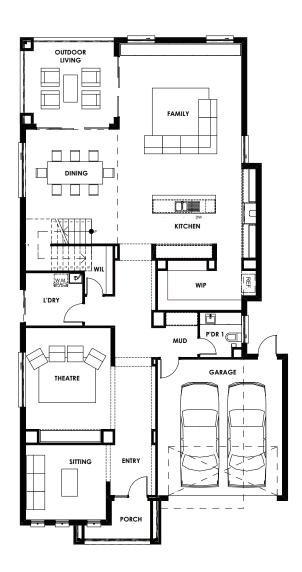

# **WINCHESTER 47**

House Width 11.80m House Length 22.34m Min. Block Width 14.0m Min. Block Length 30.0m

| HOME DIMENSIONS |                         |        |  |  |
|-----------------|-------------------------|--------|--|--|
| Ground Floor    | 171.20(m²)              | 18.4sq |  |  |
| First Floor     | 206.35(m <sup>2</sup> ) | 22.2sq |  |  |
| Garage          | 37.12(m²)               | 4.0sq  |  |  |
| Outdoor Living  | 15.77 (m <sup>2</sup> ) | 1.7sq  |  |  |
| Porch           | 5.59 (m <sup>2</sup> )  | 0.6sq  |  |  |
| Total           | 436.03(m²)              | 46.9sq |  |  |

Telephone: 1800 897 876

| ROOM DIMENSIONS |             |                |             |  |
|-----------------|-------------|----------------|-------------|--|
| Master Suite    | 4.2m x 4.9m | Leisure        | 5.1m x 5.3m |  |
| Bed 2           | 3.5m x 3.9m | Home Office    | 2.0m x 3.9m |  |
| Bed 3           | 3.3m x 3.9m | Family         | 5.4m x 6.7m |  |
| Bed 4           | 3.3m x 3.7m | Dining         | 3.9m x 4.1m |  |
| Sitting         | 3.3m x 3.5m | Outdoor Living | 3.8m x 4.1m |  |
| Home Theatre    | 3.7m x 5.0m |                |             |  |
|                 |             |                |             |  |