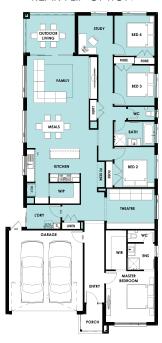

|             | Study          | 2.6m x 2.9m |

Please refer to the Sales Consultant for floorplans and further product details. Plans are exclusively owned by Kingsbridge Homes and shall not be copied, distributed or altered, without the written permission of Kingsbridge Homes. Images are for illustrative purposes only and may not represent standard inclusions. Please refer to final contract documents and final working drawings for exact details. E&OE. Kingsbridge Homes. This plan and information is indicative only and may vary without notice. Furniture or vehicles are not included in the sale of the lot. Façade finishes and colours may vary. Images are artist's impressions only. 102018



Telephone: 1800 897 876

## **STANFORD 26 DESIGN OPTIONS**

#### **REAR FLIP OPTION**



#### POWDER ROOM OPTION



### ALTERNATE ENSUITE OPTION



Telephone: 1800 897 876

### STUDY TO THE FRONT OPTION



Please refer to the Sales Consultant for floorplans and further product details. Plans are exclusively owned by Kingsbridge Homes and shall not be copied, distributed or altered, without the written permission of Kingsbridge Homes. Images are for illustrative purposes only and may not represent standard inclusions. Please refer to final contract documents and final working drawings for exact details. E&OE. Kingsbridge Homes. This plan and information is indicative only and may vary without notice. Furniture or vehicles are not included in the sale of the lot. Façade finishes and colours may vary. Images are artist's impressions only. 102018



# STANFORD 26 DESIGN OPTIONS