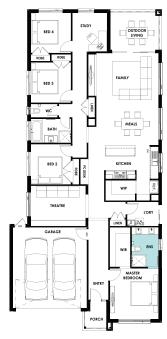

# **STANFORD 26**

House Width 11.30m House Length 23.85m Min. Block Width 12.5m Min. Block Length 32.0m

| HOME DIMENSIONS |            |        | ROOM DIMENSIONS |             |                |             |
|-----------------|------------|--------|-----------------|-------------|----------------|-------------|
| Living          | 186.33(m²) | 20.1sq | Master Suite    | 3.6m x 3.8m | Meals          | 3.2m x 4.6m |
| Garage          | 37.17(m²)  | 4.0sq  | Bed 2           | 3.0m x 3.0m | Family         | 3.6m x 5.2m |
| Outdoor Living  | 11.46(m²)  | 1.2sq  | Bed 3           | 3.0m x 3.0m | Home Theatre   | 3.0m x 4.0m |
| Porch           | 3.60(m²)   | 0.4sq  | Bed 4           | 3.0m x 3.0m | Outdoor Living | 3.0m x 3.8m |
| Total           | 238.56(m²) | 25.7sq |                 |             | Study          | 2.6m x 2.9m |

Please refer to the Sales Consultant for floorplans and further product details. Plans are exclusively owned by Kingsbridge Homes and shall not be copied, distributed or altered, without the written permission of Kingsbridge Homes. Images are for illustrative purposes only and may not represent standard inclusions. Please refer to final contract documents and final working drawings for exact details. E&OE. Kingsbridge Homes. This plan and information is indicative only and may vary without notice. Furniture or vehicles are not included in the sale of the lot. Façade finishes and colours may vary. Images are artist's impressions only. 102018