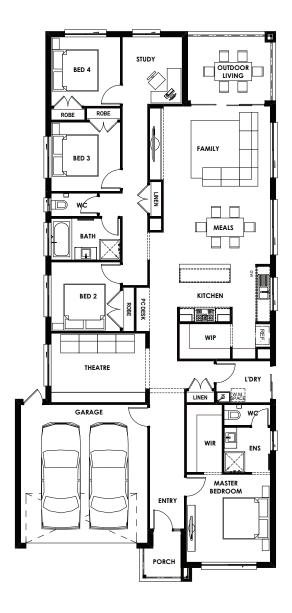

# **STANFORD 26**

House Width 11.30m House Length 23.85m Min. Block Width 12.5m Min. Block Length 32.0m

| HOME DIMENSIONS |            |        | ROOM DIMENSIONS |             |                |             |
|-----------------|------------|--------|-----------------|-------------|----------------|-------------|
| Living          | 186.33(m²) | 20.1sq | Master Suite    | 3.6m x 3.8m | Meals          | 3.2m x 4.6m |
| Garage          | 37.17(m²)  | 4.0sq  | Bed 2           | 3.0m x 3.0m | Family         | 3.6m x 5.2m |
| Outdoor Living  | 11.46(m²)  | 1.2sq  | Bed 3           | 3.0m x 3.0m | Home Theatre   | 3.0m x 4.0m |
| Porch           | 3.60(m²)   | 0.4sq  | Bed 4           | 3.0m x 3.0m | Outdoor Living | 3.0m x 3.8m |
| Total           | 238.56(m²) | 25.7sq |                 |             | Study          | 2.6m x 2.9m |