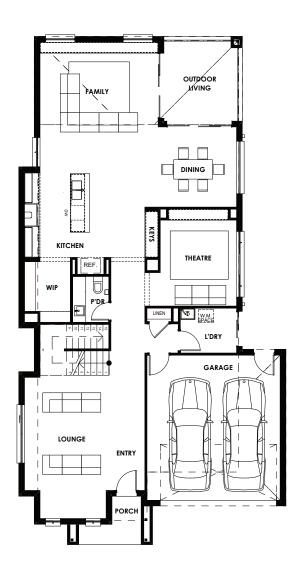

# **WOODBRIDGE 35**

House Width 11.04m House Length 21.00m

Min. Block Width Min. Block Length 28.0m

| HOME DIMENSIONS |            |        |  |  |
|-----------------|------------|--------|--|--|
| Ground Floor    | 139.48(m²) | 15.0sq |  |  |
| First Floor     | 128.17(m²) | 13.8sq |  |  |
| Garage          | 37.12(m²)  | 4.0sq  |  |  |
| Outdoor Living  | 11.34(m²)  | 1.2sq  |  |  |
| Porch           | 4.72(m²)   | 0.5sq  |  |  |
| Total           | 320.83(m²) | 34.5sq |  |  |

Telephone: 1800 897 876

| ROOM DIMENSIONS |             |                |             |  |
|-----------------|-------------|----------------|-------------|--|
| Master Suite    | 4.1m x 3.7m | Lounge         | 4.9m x 5.8m |  |
| Bed 2           | 3.0m x 3.2m | Home Theatre   | 3.2m x 4.0m |  |
| Bed 3           | 3.0m x 3.2m | Leisure        | 4.3m x 4.5m |  |
| Bed 4           | 3.0m x 3.2m | Study Nook     | 1.3m x 4.3m |  |
|                 |             | Family         | 4.9m x 5.4m |  |
|                 |             | Dining         | 3.3m x 3.9m |  |
|                 |             | Outdoor Living | 3.2m x 3.5m |  |