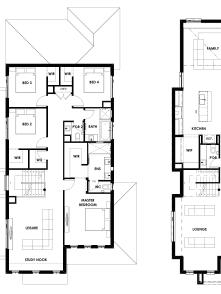

|             | Outdoor Living | 3.2m x 3.5m |  |

Please refer to the Sales Consultant for floorplans and further product details. Plans are exclusively owned by Kingsbridge Homes and shall not be copied, distributed or altered, without the written permission of Kingsbridge Homes. Images are for illustrative purposes only and may not represent standard inclusions. Please refer to final contract documents and final working drawings for exact details. E&OE. Kingsbridge Homes. This plan and information is indicative only and may vary without notice. Furniture or vehicles are not included in the sale of the lot. Façade finishes and colours may vary. Images are artist's impressions only. 032020



# **HOUSE NAME DESIGN OPTIONS**

## GRAND OUTDOOR LIVING

## GRAND OUTDOOR LIVING





#### HOME OFFICE OPTION





### **GUEST BEDROOM OPTION**



Telephone: 1800 897 876



### GRAND MASTER OPTION





Please refer to the Sales Consultant for floorplans and further product details. Plans are exclusively owned by Kingsbridge Homes and shall not be copied, distributed or altered, without the written permission of Kingsbridge Homes. Images are for illustrative purposes only and may not represent standard inclusions. Please refer to final contract documents and final working drawings for exact details. E&OE. Kingsbridge Homes. This plan and information is indicative only and may vary without notice. Furniture or vehicles are not included in the sale of the lot. Façade finishes and colours may vary. Images are artist's impressions only. 032020