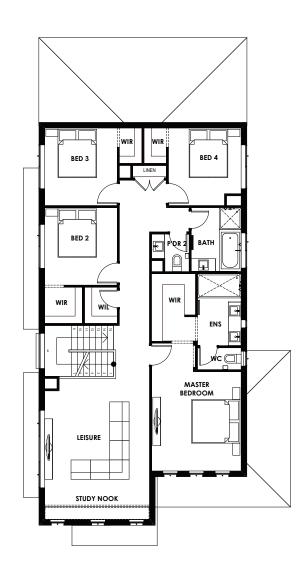

# **WOODBRIDGE 35**

House Width 11.04m House Length 21.00m

Min. Block Width Min. Block Length 28.0m

| HOME DIMENSIONS |            |        |  |  |
|-----------------|------------|--------|--|--|
| Ground Floor    | 139.48(m²) | 15.0sq |  |  |
| First Floor     | 128.17(m²) | 13.8sq |  |  |
| Garage          | 37.12(m²)  | 4.0sq  |  |  |
| Outdoor Living  | 11.34(m²)  | 1.2sq  |  |  |
| Porch           | 4.72(m²)   | 0.5sq  |  |  |
| Total           | 320.83(m²) | 34.5sq |  |  |

Telephone: 1800 897 876

| ROOM DIMENSIONS |             |                |             |  |
|-----------------|-------------|----------------|-------------|--|
| Master Suite    | 4.1m x 3.7m | Lounge         | 4.9m x 5.8m |  |
| Bed 2           | 3.0m x 3.2m | Home Theatre   | 3.2m x 4.0m |  |
| Bed 3           | 3.0m x 3.2m | Leisure        | 4.3m x 4.5m |  |
| Bed 4           | 3.0m x 3.2m | Study Nook     | 1.3m x 4.3m |  |
|                 |             | Family         | 4.9m x 5.4m |  |
|                 |             | Dining         | 3.3m x 3.9m |  |
|                 |             | Outdoor Living | 3.2m x 3.5m |  |