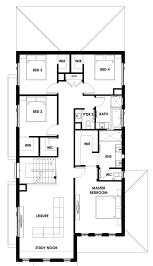

# **WOODBRIDGE 35**

House Width 11.04m House Length 21.00m

Min. Block Width Min. Block Length 28.0m

| HOME DIMENSIONS |            |        |  |  |
|-----------------|------------|--------|--|--|
| Ground Floor    | 139.48(m²) | 15.0sq |  |  |
| First Floor     | 128.17(m²) | 13.8sq |  |  |
| Garage          | 37.12(m²)  | 4.0sq  |  |  |
| Outdoor Living  | 11.34(m²)  | 1.2sq  |  |  |
| Porch           | 4.72(m²)   | 0.5sq  |  |  |
| Total           | 320.83(m²) | 34.5sq |  |  |

Telephone: 1800 897 876

| ROOM DIMENSIONS |             |                |             |  |
|-----------------|-------------|----------------|-------------|--|
| Master Suite    | 4.1m x 3.7m | Lounge         | 4.9m x 5.8m |  |
| Bed 2           | 3.0m x 3.2m | Home Theatre   | 3.2m x 4.0m |  |
| Bed 3           | 3.0m x 3.2m | Leisure        | 4.3m x 4.5m |  |
| Bed 4           | 3.0m x 3.2m | Study Nook     | 1.3m x 4.3m |  |
|                 |             | Family         | 4.9m x 5.4m |  |
|                 |             | Dining         | 3.3m x 3.9m |  |
|                 |             | Outdoor Living | 3.2m x 3.5m |  |