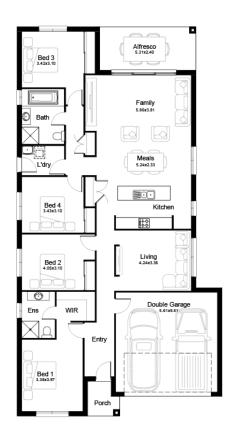

#### Sophisticated style

The Sohar is a large single storey home, designed for families looking for a perfect balance of style and comfort. The entertaining area flows naturally from the modern kitchen to the dining and family rooms, with beautiful glass sliding doors that open onto an elegant alfresco area. If you need a peaceful retreat from the bustle of daily life, the master bedroom is located at the front of the house for maximum privacy. It features a large ensuite and walk-in wardrobe, so you don't need to choose between space and style. Walk-in wardrobes in two other bedrooms are perfect for teenagers with an ever-growing collection of clothes, while the formal living room is ideal for hosting guests in an elegant setting.

## Sohar 23

**Domaine**homes

Fits Lots

**12**.5 m+

Width & Length

11.30 x 21.47m

**Total Area** 

216.00m<sup>2</sup> / 23.25sq