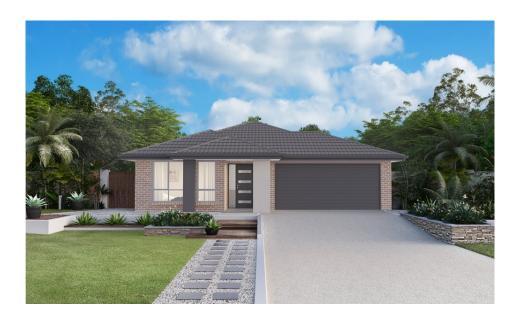

## Sohar 23

### **Domaine**homes

#### Sophisticated style

The Sohar is a large single storey home, designed for families looking for a perfect balance of style and comfort. The entertaining area flows naturally from the modern kitchen to the dining and family rooms, with beautiful glass sliding doors that open onto an elegant alfresco area. If you need a peaceful retreat from the bustle of daily life, the master bedroom is located at the front of the house for maximum privacy. It features a large ensuite and walk-in wardrobe, so you don't need to choose between space and style. Walk-in wardrobes in two other bedrooms are perfect for teenagers with an ever-growing collection of clothes, while the formal living room is ideal for hosting guests in an elegant setting.