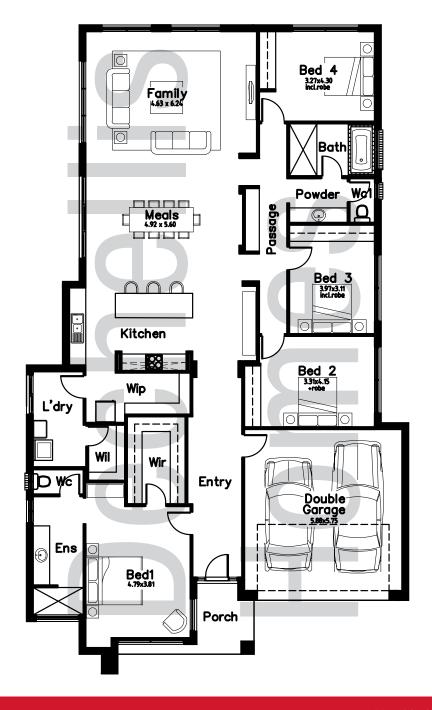

## Design by Dechellis Homes

| MILANO                     |                | 2 = 4 2                                                                                              |
|----------------------------|----------------|------------------------------------------------------------------------------------------------------|
| Living                     | 225.94         |                                                                                                      |
| Garage                     | 38.57          |                                                                                                      |
| Porch                      | 6.05           | Available in two specifications, you are able to decide on the finish of your                        |
| Total                      | 270.56 m2      | home to suit your style and budget.                                                                  |
| House Depth<br>House Width | 23.67<br>13.94 | Visit one of our display homes for more information. Full list of locations available on our website |

<sup>\*</sup>Please note dimensions, areas & floor plans are based on the Dechellis Homes Grande specification and are copyright protected. All images are for illustration purposes only.