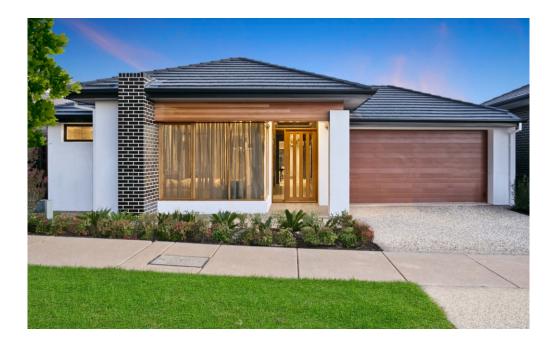

## **MILANO**

## Design by Dechellis Homes

| MILANO                     |                | 2 = 4 2                                                                                              |
|----------------------------|----------------|------------------------------------------------------------------------------------------------------|
| Living                     | 225.94         |                                                                                                      |
| Garage                     | 38.57          |                                                                                                      |
| Porch                      | 6.05           | Available in two specifications, you are able to decide on the finish of your                        |
| Total                      | 270.56 m2      | home to suit your style and budget.                                                                  |
| House Depth<br>House Width | 23.67<br>13.94 | Visit one of our display homes for more information. Full list of locations available on our website |

<sup>\*</sup>Please note dimensions, areas & floor plans are based on the Dechellis Homes Grande specification and are copyright protected. All images are for illustration purposes only.