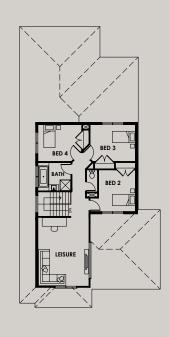

| ROC   | <b>` A A</b> | $\sim$ 1 | 750          |
|-------|--------------|----------|--------------|
| K( )( | 315/1        | ~ I      | / <b>-</b> \ |
|       |              |          |              |

| Master       | 3.7 x 3.6 |
|--------------|-----------|
| Garage       | 5.5 x 6.0 |
| Study        | 3.6 x 2.5 |
| Living       | 5.0 x 4.5 |
| Dining       | 3.6 x 3.2 |
| Home Theatre | 6.1 x 3.7 |
| Alfresco     | 5.4 x 5.3 |
| Leisure      | 4.2 x 5.6 |
| Bed 2        | 3.0 x 3.4 |
| Bed 3        | 3.7 x 3.0 |
| Bed 4        | 3.6 x 3.0 |
|              |           |

### **AREA ANALYSIS**

| Living   | 250.09m <sup>2</sup> | (26.92sq) |
|----------|----------------------|-----------|
| Garage   | 36.51m <sup>2</sup>  | (3.93sq)  |
| Porch    | 3.32m <sup>2</sup>   | (0.36sq)  |
| Alfresco | 22.05m <sup>2</sup>  | (2.37sq)  |
| Total    | 311.97m <sup>2</sup> | (33.58sq) |

### **OVERALL DIMENSIONS**

Width 11500 Depth 23000 4 Page 2 2 2 A 1 D Min block: 12.5 x 30m

Based on 4m front / 3m rear setback

If required, we will make further adjustments to this design to make it perfect for you. Façade image for illustrative purposes only. The floorplan may illustrate features that are optional. All depth dimensions exclude porch/verandahs if they are protruding. Room sizes to be used as a guide only - refer to working drawings for all dimensions. Bedroom measurements are clear of robes. Lot width is based on Rescode regulations on a non-corner block.

| ROO |     | 1756 |
|-----|-----|------|
| RUU | M > | I/F> |
|     |     |      |

| Master       | 3.7 x 3.6 |
|--------------|-----------|
| Garage       | 5.5 x 6.0 |
| Study        | 3.6 x 2.5 |
| Living       | 5.0 x 4.5 |
| Dining       | 3.6 x 3.2 |
| Home Theatre | 6.1 x 3.7 |
| Alfresco     | 5.4 x 5.3 |
| Leisure      | 4.2 x 5.6 |
| Bed 2        | 3.0 x 3.4 |
| Bed 3        | 3.7 x 3.0 |
| Bed 4        | 3.6 x 3.0 |
|              |           |

#### AREA ANALYSIS

| Living   | 250.09m <sup>2</sup> | (26.92sq) |
|----------|----------------------|-----------|
| Garage   | 36.51m <sup>2</sup>  | (3.93sq)  |
| Porch    | 3.32m <sup>2</sup>   | (0.36sq)  |
| Alfresco | 22.05m <sup>2</sup>  | (2.37sq)  |
| Total    | 311.97m <sup>2</sup> | (33.58sq) |