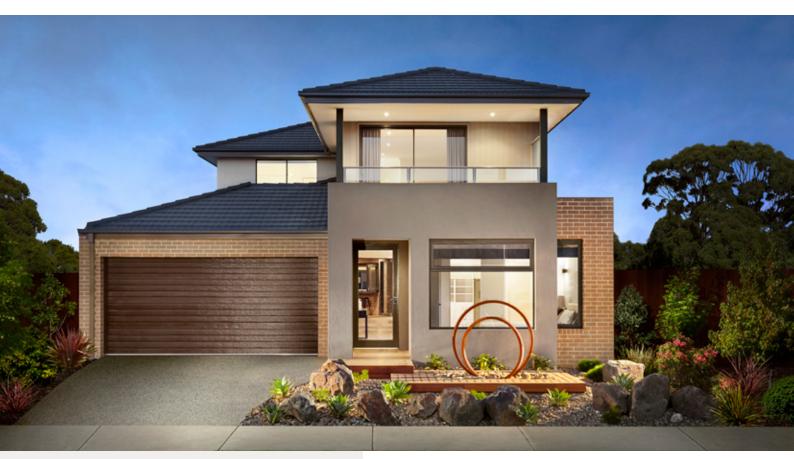

# Havana 336

Have it all in the stylish Havana! A wide footprint on a narrow block is the secret to this efficient design, ticking all the boxes with 4 bedrooms, 3 living areas, Study, Butler's Pantry and large Alfresco. Innovative angled walls add to the stylish flow and functionality of the design for the ultimate home living experience.

# **KEY FEATURES**

- The wide footprint makes the most of your land for maximum usable space
- Create a 5 bedroom design by converting the first floor Leisure Room or extending over the garage
- Innovative angled design allows you to get the most from your Home Theatre with indoor and outdoor viewing options
- Enjoy the luxury of an oversized shower to the Master Ensuite

### **OVERALL DIMENSIONS**

Width 11500 Depth 23000 4 Page 2 2 2 A 1 D Min block: 12.5 x 30m

Based on 4m front / 3m rear setback

If required, we will make further adjustments to this design to make it perfect for you. Façade image for illustrative purposes only. The floorplan may illustrate features that are optional. All depth dimensions exclude porch/verandahs if they are protruding. Room sizes to be used as a guide only - refer to working drawings for all dimensions. Bedroom measurements are clear of robes. Lot width is based on Rescode regulations on a non-corner block.