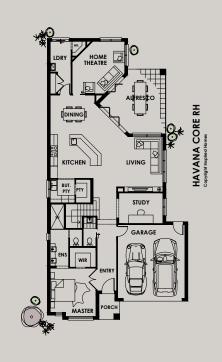

| ROO |     | 1756 |
|-----|-----|------|
| RUU | M > | I/F> |
|     |     |      |

| Master       | 3.7 x 3.6 |
|--------------|-----------|
| Garage       | 5.5 x 6.0 |
| Study        | 3.6 x 2.5 |
| Living       | 5.0 x 4.5 |
| Dining       | 3.6 x 3.2 |
| Home Theatre | 6.1 x 3.7 |
| Alfresco     | 5.4 x 5.3 |
| Leisure      | 4.2 x 5.6 |
| Bed 2        | 3.0 x 3.4 |
| Bed 3        | 3.7 x 3.0 |
| Bed 4        | 3.6 x 3.0 |
|              |           |

#### AREA ANALYSIS

| Living   | 250.09m <sup>2</sup> | (26.92sq) |
|----------|----------------------|-----------|
| Garage   | 36.51m <sup>2</sup>  | (3.93sq)  |
| Porch    | 3.32m <sup>2</sup>   | (0.36sq)  |
| Alfresco | 22.05m <sup>2</sup>  | (2.37sq)  |
| Total    | 311.97m <sup>2</sup> | (33.58sq) |

### **OVERALL DIMENSIONS**

Width 11500 Depth 23000 4 Page 2 2 2 A 1 D Min block: 12.5 x 30m

Based on 4m front / 3m rear setback

If required, we will make further adjustments to this design to make it perfect for you. Façade image for illustrative purposes only. The floorplan may illustrate features that are optional. All depth dimensions exclude porch/verandahs if they are protruding. Room sizes to be used as a guide only - refer to working drawings for all dimensions. Bedroom measurements are clear of robes. Lot width is based on Rescode regulations on a non-corner block.