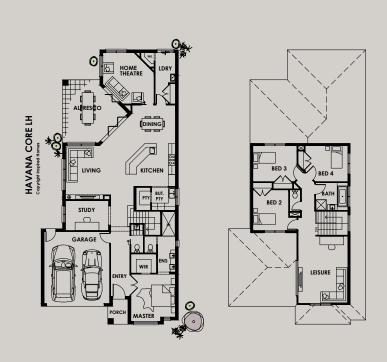

| Master       | 3.7 x 3.6 |
|--------------|-----------|
| Garage       | 5.5 x 6.0 |
| Study        | 3.6 x 2.5 |
| Living       | 5.0 x 4.5 |
| Dining       | 3.6 x 3.2 |
| Home Theatre | 6.1 x 3.7 |
| Alfresco     | 5.4 x 5.3 |
| Leisure      | 4.2 x 5.6 |
| Bed 2        | 3.0 x 3.4 |
| Bed 3        | 3.7 x 3.0 |
| Bed 4        | 3.6 x 3.0 |
|              |           |

### **AREA ANALYSIS**

| Living   | 250.09m <sup>2</sup> | (26.92sq) |
|----------|----------------------|-----------|
| Garage   | 36.51m <sup>2</sup>  | (3.93sq)  |
| Porch    | 3.32m <sup>2</sup>   | (0.36sq)  |
| Alfresco | 22.05m <sup>2</sup>  | (2.37sq)  |
| Total    | 311.97m <sup>2</sup> | (33.58sq) |

### **OVERALL DIMENSIONS**

Width 11500 Depth 23000 4 Page 2 2 2 A 1 D Min block: 12.5 x 30m

Based on 4m front / 3m rear setback

If required, we will make further adjustments to this design to make it perfect for you. Façade image for illustrative purposes only. The floorplan may illustrate features that are optional. All depth dimensions exclude porch/verandahs if they are protruding. Room sizes to be used as a guide only - refer to working drawings for all dimensions. Bedroom measurements are clear of robes. Lot width is based on Rescode regulations on a non-corner block.