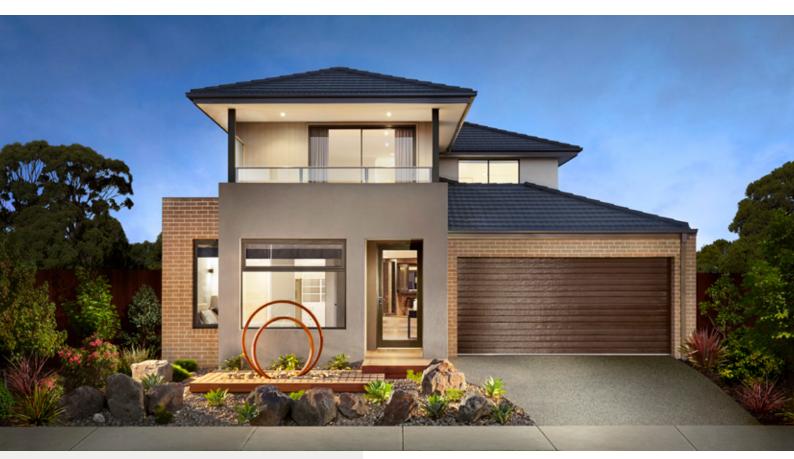

# Havana 336

Have it all in the stylish Havana! A wide footprint on a narrow block is the secret to this efficient design, ticking all the boxes with 4 bedrooms, 3 living areas, Study, Butler's Pantry and large Alfresco. Innovative angled walls add to the stylish flow and functionality of the design for the ultimate home living experience.

# **KEY FEATURES**

- The wide footprint makes the most of your land for maximum usable space
- Create a 5 bedroom design by converting the first floor Leisure Room or extending over the garage
- Innovative angled design allows you to get the most from your Home Theatre with indoor and outdoor viewing options
- Enjoy the luxury of an oversized shower to the Master Ensuite

### **OVERALL DIMENSIONS**

Width 11500 Depth 23000 4 Page 2 2 2 A 1 D Min block: 12.5 x 30m

Based on 4m front / 3m rear setback

If required, we will make further adjustments to this design to make it perfect for you. Façade image for illustrative purposes only. The floorplan may illustrate features that are optional. All depth dimensions exclude porch/verandahs if they are protruding. Room sizes to be used as a guide only - refer to working drawings for all dimensions. Bedroom measurements are clear of robes. Lot width is based on Rescode regulations on a non-corner block.