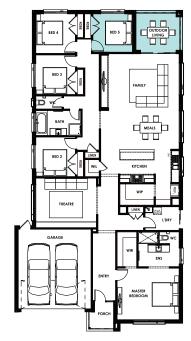

## **STANFORD 29 DESIGN OPTIONS**

FLIP REAR OPTION

POWDER ROOM OPTION

ALTERNATE ENSUITE OPTION

STUDY TO THE FRONT OPTION

Please refer to the Sales Consultant for floorplans and further product details. Plans are exclusively owned by Kingsbridge Homes and shall not be copied, distributed or altered, without the written permission of Kingsbridge Homes. Images are for illustrative purposes only and may not represent standard inclusions. Please refer to final contract documents and final working drawings for exact details. E&OE. Kingsbridge Homes. This plan and information is indicative only and may vary without notice. Furniture or vehicles are not included in the sale of the lot. Façade finishes and colours may vary. Images are artist's impressions only. 022018