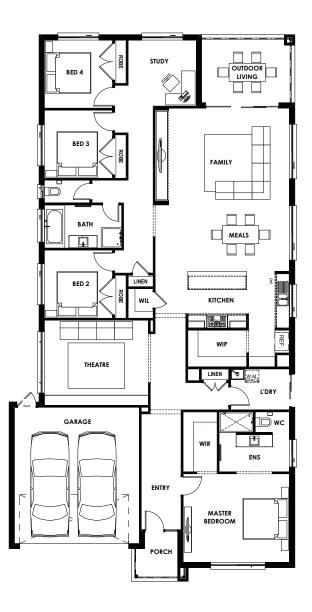

## **STANFORD 29**

House Width 12.60m House Length 24.10m

24.10m Mi

Min. Block Width 14.0m Min. Block Length 32.0m

| HOME DIMENSIONS |                         |        | ROOM DIMENSIONS |             |                |             |
|-----------------|-------------------------|--------|-----------------|-------------|----------------|-------------|
| Living          | 218.15(m <sup>2</sup> ) | 23.5sq | Master Suite    | 3.9m x 4.7m | Home Theatre   | 3.7m x 4.6m |
| Garage          | 37.17(m²)               | 4.0sq  | Bed 2           | 3.0m x 3.0m | Study          | 2.9m x 3.0m |
| Outdoor Living  | 12.33(m <sup>2</sup> )  | 1.3sq  | Bed 3           | 3.0m x 3.0m | Meals          | 3.0m x 5.9m |
| Porch           | 4.09(m <sup>2</sup> )   | 0.4sq  | Bed 4           | 3.0m x 3.0m | Family         | 4.2m x 5.9m |
| Total           | 271.74(m²)              | 29.3sq |                 |             | Outdoor Living | 3.0m x 4.1m |