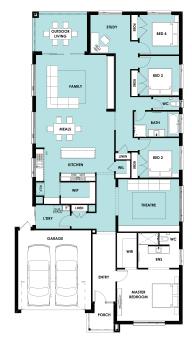

## **STANFORD 29 DESIGN OPTIONS**

FLIP REAR OPTION

POWDER ROOM OPTION

ALTERNATE ENSUITE OPTION

STUDY TO THE FRONT OPTION

Please refer to the Sales Consultant for floorplans and further product details. Plans are exclusively owned by Kingsbridge Homes and shall not be copied, distributed or altered, without the written permission of Kingsbridge Homes. Images are for illustrative purposes only and may not represent standard inclusions. Please refer to final contract documents and final working drawings for exact details. E&OE. Kingsbridge Homes. This plan and information is indicative only and may vary without notice. Furniture or vehicles are not included in the sale of the lot. Façade finishes and colours may vary. Images are artist's impressions only. 022018