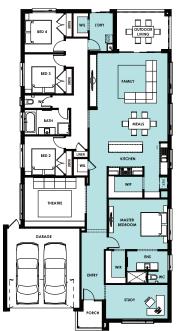

## **STANFORD 29**

House Width 12.60m House Length 24.10m

24.10m Mi

Min. Block Width 14.0m Min. Block Length 32.0m

| HOME DIMENSIONS |                         |        | ROOM DIMENSIONS |             |                |             |
|-----------------|-------------------------|--------|-----------------|-------------|----------------|-------------|
| Living          | 218.15(m <sup>2</sup> ) | 23.5sq | Master Suite    | 3.9m x 4.7m | Home Theatre   | 3.7m x 4.6m |
| Garage          | 37.17(m²)               | 4.0sq  | Bed 2           | 3.0m x 3.0m | Study          | 2.9m x 3.0m |
| Outdoor Living  | 12.33(m <sup>2</sup> )  | 1.3sq  | Bed 3           | 3.0m x 3.0m | Meals          | 3.0m x 5.9m |
| Porch           | 4.09(m <sup>2</sup> )   | 0.4sq  | Bed 4           | 3.0m x 3.0m | Family         | 4.2m x 5.9m |
| Total           | 271.74(m²)              | 29.3sq |                 |             | Outdoor Living | 3.0m x 4.1m |