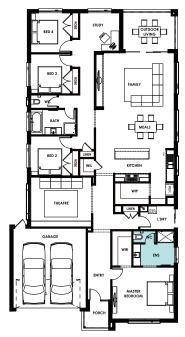

## **STANFORD 29 DESIGN OPTIONS**

FLIP REAR OPTION

POWDER ROOM OPTION

ALTERNATE ENSUITE OPTION

STUDY TO THE FRONT OPTION

Please refer to the Sales Consultant for floorplans and further product details. Plans are exclusively owned by Kingsbridge Homes and shall not be copied, distributed or altered, without the written permission of Kingsbridge Homes. Images are for illustrative purposes only and may not represent standard inclusions. Please refer to final contract documents and final working drawings for exact details. E&OE. Kingsbridge Homes. This plan and information is indicative only and may vary without notice. Furniture or vehicles are not included in the sale of the lot. Façade finishes and colours may vary. Images are artist's impressions only. 022018