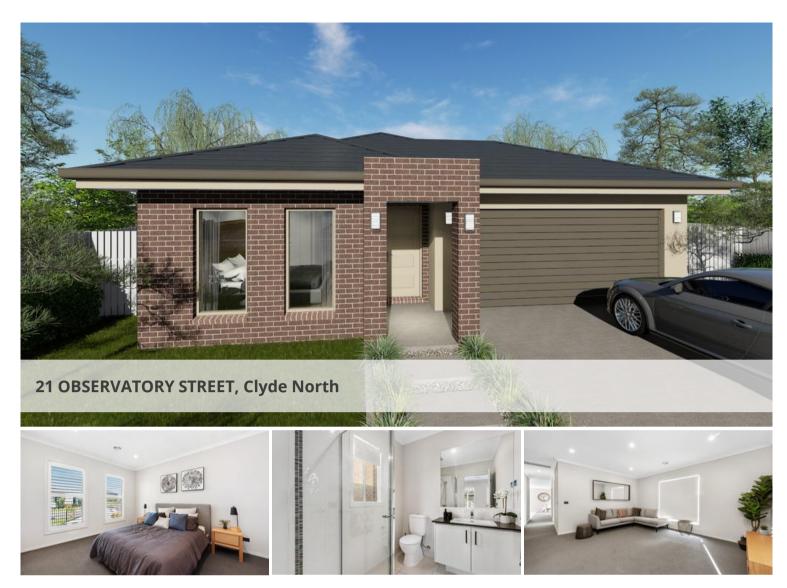

## 21 Observatory Street, Clyde North - Castle Design

## CASTLE 23.7 SQUARES

Stainless Steel 600mm Gas Hotplates Stainless Steel 600mm Under-bench Oven Stainless Steel 600mm Canopy Rangehood Ducted Heating to 7 Points One Panel Solar Hot-Water Unit OR Instantaneous Hot-Water Unit where Grey-Water connection is required Dishwasher space 20mm Stone Benchtops Melamine Kitchen and Vanities Walk in Pantry to Display Floor Plan with Melamine Shelving Overhead Cupboards Included Modern Square Mixer taps throughout 900 x 900 Shower to Ensuite & Bathroom White bathroom and ensuite products Modern square vanity basins Mirrors in Ensuite and Bathroom Clear and Pivot shower screens Exhaust fans to bathroom and Ensuite Walk in Robes to Master, Bed 3 & 4 Built in Robes to Bedroom 2 Spacious Linen cupboard Front Door PMAD 4G Clear Glass

🚔 4 🔊 2 🛱 2

PriceContact Agent For Price<br/>To ConstructProperty<br/>TypeResidentialProperty<br/>ID7611

Floor 220 m2