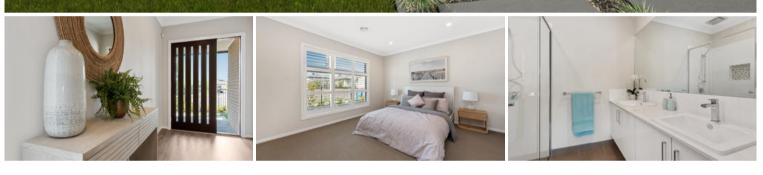

## Contact agent for pricing

Stainless Steel 900mm Under bench Oven Stainless Steel 900mm Hotplates Stainless Steel 900mm Straight Glass Canopy Rangehood Ducted Heating to 8 Points One Panel Solar Hot-Water Unit OR Instantaneous Hot-Water Unit where Grey-Water connection is required Dishwasher space 20mm Stone Benchtops Melamine Kitchen and Vanities Square Mixer taps throughout Microwave Space 1200 x 900 Tiled Shower to ensuite 900 x 900 Tiled Shower to bathroom Niche to both showers White bathroom and ensuite products Modern Vanity Basins Double Vanity Basins to Ensuite Mirrors in ensuite and bathroom Clear and pivot shower screens Exhaust fans to bathroom and ensuite Laundry Bench with Insert Trough Walk in Robe to Master Bedroom Built in Robes to bedrooms 2, 3 and 4 Charlous linen/broom cunhoard