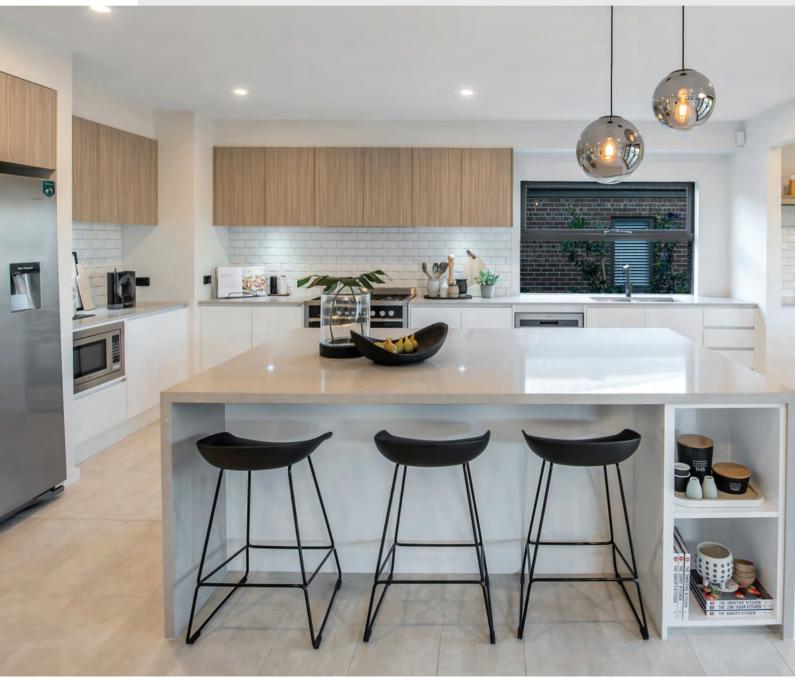

## Suitable for lot 14m X 30m

Displaying 43 squares of pure opulence and perfection, the Pinnacle 430 features a grand kitchen seamlessly integrating with the meals, family and butler's pantry making this home perfect for entertaining all year round. An amazing array of multi zoned living areas and a separate study, space is never also an issue, as we have room for the entire family to enjoy. Your guests may also never want to leave with the optional guest suite to the ground floor, featuring a full ensuite and walk in robe. Upstairs the indulgence continues with the luxurious resort style master bedroom with a bath to the ensuite perfect for unwinding, and the centrally positioned laundry chute making washing less of a chore. Our Pinnacle 430 is a true masterpiece that will be sure to impress even the most discerning buyer, as it has efficiently been designed to reflect the way we live today.

On display at Meridian Estate, Clyde North

A Space for every family member with 3 living area's and study to ground floor

- Panoramic views from your grand kitchen into your meals, family and central outdoor living zone
- C Optional guest suite or 5th Bedroom with ensuite and WIR to ground floor