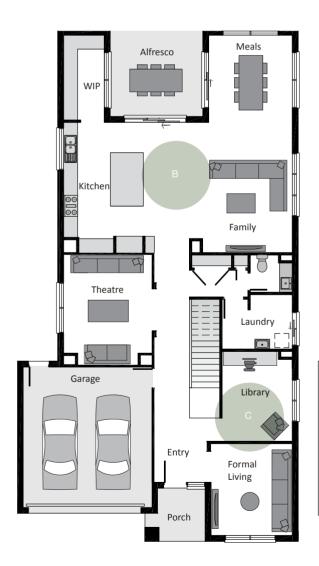

## Suitable for lot 14m X 30m

Displaying 43 squares of pure opulence and perfection, the Pinnacle 430 features a grand kitchen seamlessly integrating with the meals, family and butler's pantry making this home perfect for entertaining all year round. An amazing array of multi zoned living areas and a separate study, space is never also an issue, as we have room for the entire family to enjoy. Your guests may also never want to leave with the optional guest suite to the ground floor, featuring a full ensuite and walk in robe. Upstairs the indulgence continues with the luxurious resort style master bedroom with a bath to the ensuite perfect for unwinding, and the centrally positioned laundry chute making washing less of a chore. Our Pinnacle 430 is a true masterpiece that will be sure to impress even the most discerning buyer, as it has efficiently been designed to reflect the way we live today.

On display at Meridian Estate, Clyde North

A Space for every family member with 3 living area's and study to ground floor

- Panoramic views from your grand kitchen into your meals, family and central outdoor living zone
- C Optional guest suite or 5th Bedroom with ensuite and WIR to ground floor