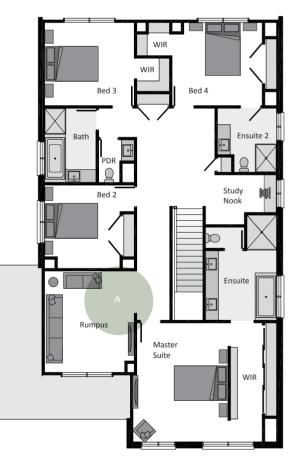

## Suitable for lot 14m X 30m

Displaying 43 squares of pure opulence and perfection, the Pinnacle 430 features a grand kitchen seamlessly integrating with the meals, family and butler's pantry making this home perfect for entertaining all year round. An amazing array of multi zoned living areas and a separate study, space is never also an issue, as we have room for the entire family to enjoy. Your guests may also never want to leave with the optional guest suite to the ground floor, featuring a full ensuite and walk in robe. Upstairs the indulgence continues with the luxurious resort style master bedroom with a bath to the ensuite perfect for unwinding, and the centrally positioned laundry chute making washing less of a chore. Our Pinnacle 430 is a true masterpiece that will be sure to impress even the most discerning buyer, as it has efficiently been designed to reflect the way we live today.

On display at Meridian Estate, Clyde North

A Space for every family member with 3 living area's and study to ground floor

- Panoramic views from your grand kitchen into your meals, family and central outdoor living zone
- C Optional guest suite or 5th Bedroom with ensuite and WIR to ground floor