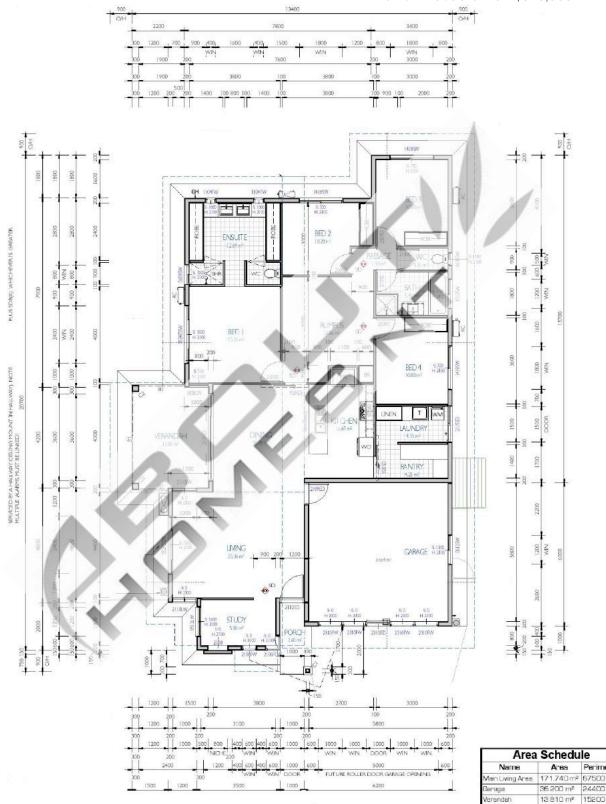

### SYKATI 2 HOUSE WIDTH: 13.2M - HOUSE LENGTH: 19.7M - TOTAL FLOOR AREA: 215.54M2

Lite Inclusions: From \$345,000 Premium Inclusions: From \$358,000

Main Living Ar

Vorandah

Porch Grend total 162375

38.240 m

13.180 m

3.750 m

215.545 n

62900

24400

8800

14800