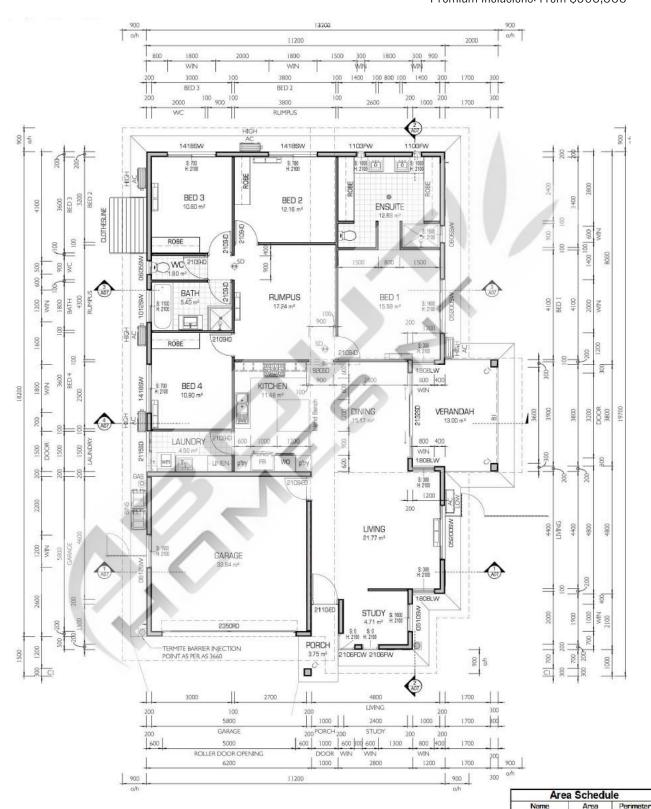

### SYKATI 2 HOUSE WIDTH: 13.2M - HOUSE LENGTH: 19.7M - TOTAL FLOOR AREA: 215.54M2

Lite Inclusions: From \$345,000 Premium Inclusions: From \$358,000

Main Living Ar

Vorandah

Porch Grend total 162375

38.240 m

13.180 m

3.750 m

215.545 n

62900

24400

8800

14800