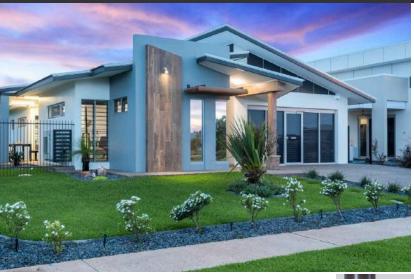

# Sykati Collection

## SYKATI 1 HOUSE WIDTH: 13.4M - HOUSE LENGTH: 20.7M - TOTAL FLOOR AREA: 224M2

Lite Inclusions: From \$362,000 Premium Inclusions: From \$375,000