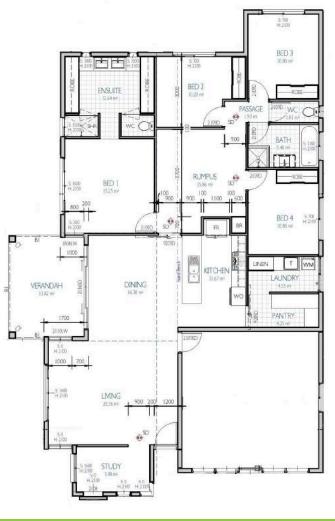

## SYKATI 1 HOUSE WIDTH: 13.4M - HOUSE LENGTH: 20.7M - TOTAL FLOOR AREA: 224M2

Lite Inclusions: From \$362,000 Premium Inclusions: From \$375,000