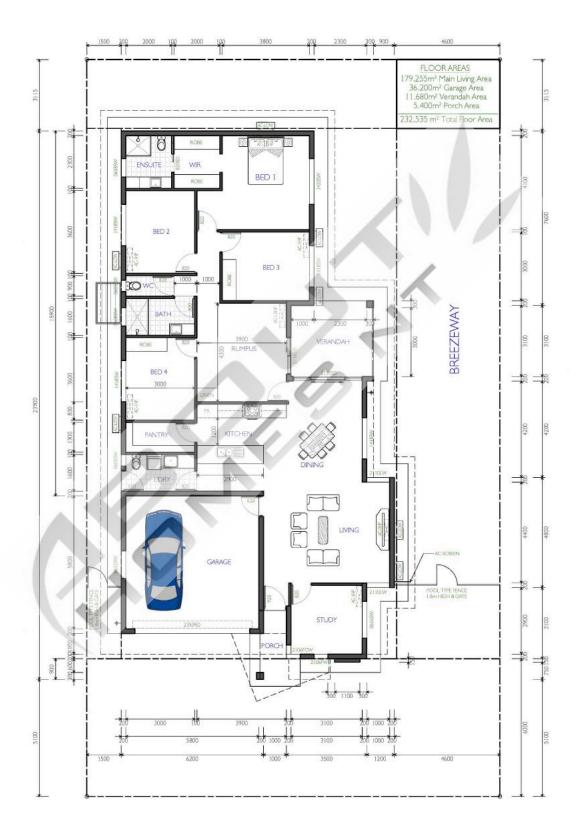

#### SYKATI 3 HOUSE WIDTH: 11.9M - HOUSE LENGTH: 23.9M - TOTAL FLOOR AREA: 232.54M2

Lite Inclusions: From \$373,500 Premium Inclusions: From \$386,500