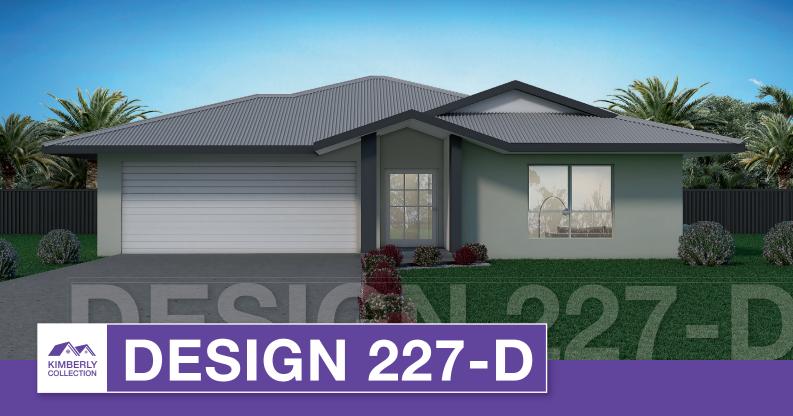

## **OVERVIEW: 227-D**

LIVING 173.42m<sup>2</sup> **GARAGE** 35.08m<sup>2</sup> **VERANDAH** 14.88m<sup>2</sup> **PORCH** 4.0m<sup>2</sup>

**TOTAL** 227.38m<sup>2</sup>

PRICED FROM:

\$390,000

NO HIDDEN COSTS... JUST MOVE IN!

# DESIGN 227-D