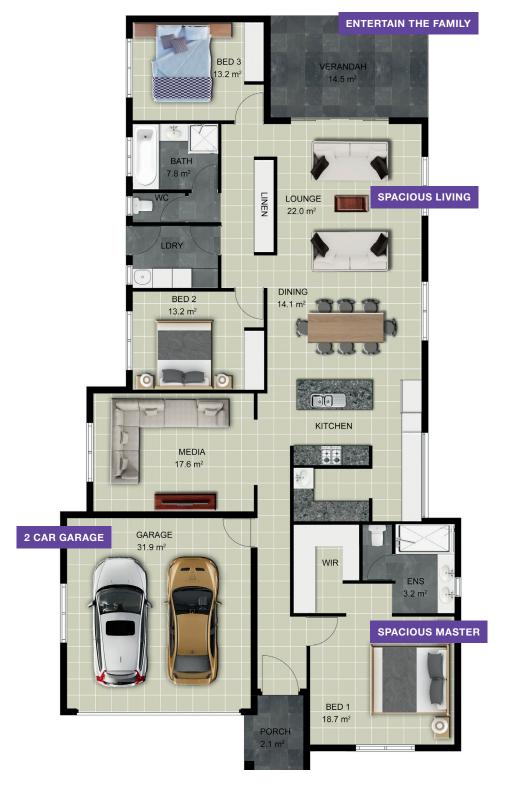

## **OVERVIEW: 227-D**

LIVING 173.42m<sup>2</sup> **GARAGE** 35.08m<sup>2</sup> **VERANDAH** 14.88m<sup>2</sup> **PORCH** 4.0m<sup>2</sup>

**TOTAL** 227.38m<sup>2</sup>

PRICED FROM:

\$390,000

NO HIDDEN COSTS... JUST MOVE IN!

#### **BUILDING SIZE:**

- 173m2 of Internal Living area
- 15m2 of Verandah including concrete
- 39m2 Double Garage & Porch including concrete

# DESIGN 227-D