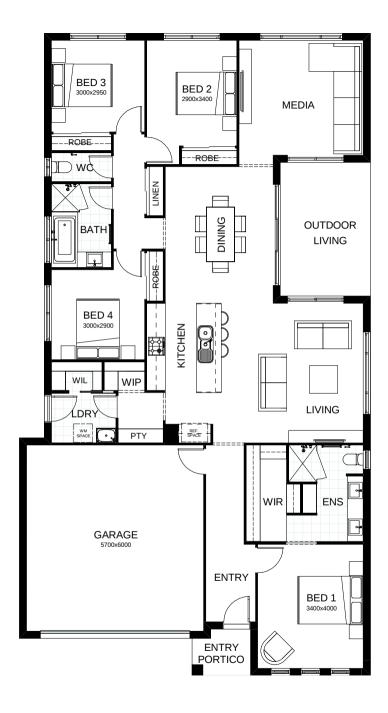

Family living is the focus in this cleverly-executed, spacious one level design. Features comprise four bedrooms, including a master suite with walk-in robe, separately zoned children's rooms and their own retreat area, plus a large media room and a study. The open plan living, kitchen and dining link directly with an inviting outdoor entertaining space. Contact us today to customise the Newport home to you!

FRONTAGE 12.5m

**EXTERIOR** 20.7m x 11.3m

TOTAL FLOOR AREA 216.8m<sup>2</sup>

VIRTUAL TOUR

Family living is the focus in this cleverly-executed, spacious one level design. Features comprise four bedrooms, including a master suite with walk-in robe, separately zoned children's rooms and their own retreat area, plus a large media room and a study. The open plan living, kitchen and dining link directly with an inviting outdoor entertaining space. Contact us today to customise the Newport home to you!