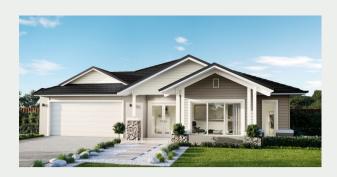

Family living is the focus in this cleverly-executed, spacious one level design. Features comprise four bedrooms, including a master suite with walk-in robe, separately zoned children's rooms and their own retreat area, plus a large media room and a study. The open plan living, kitchen and dining link directly with an inviting outdoor entertaining space. Contact us today to customise the Newport home to you!

FRONTAGE 12.5m

**EXTERIOR** 20.7m x 11.3m

TOTAL FLOOR AREA 216.8m<sup>2</sup>

VIRTUAL TOUR

Family living is the focus in this cleverly-executed, spacious one level design. Features comprise four bedrooms, including a master suite with walk-in robe, separately zoned children's rooms and their own retreat area, plus a large media room and a study. The open plan living, kitchen and dining link directly with an inviting outdoor entertaining space. Contact us today to customise the Newport home to you!