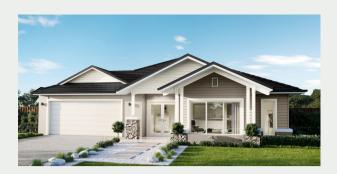

Family living is the focus in this cleverly-executed, spacious one level design. Features comprise four bedrooms, including a master suite with walk-in robe, separately zoned children's rooms and their own retreat area, plus a large media room and a study. The open plan living, kitchen and dining link directly with an inviting outdoor entertaining space. Contact us today to customise the Newport home to you!

FRONTAGE 12.5m

**EXTERIOR** 20.7m x 11.3m

TOTAL FLOOR AREA 200.2m<sup>2</sup>

This document is produced for marketing and illustration purposes and should only be used as a guide. Please note all plans are not to scale, and all images, materials used and inclusions are indicative only. Copyright of Bold Living