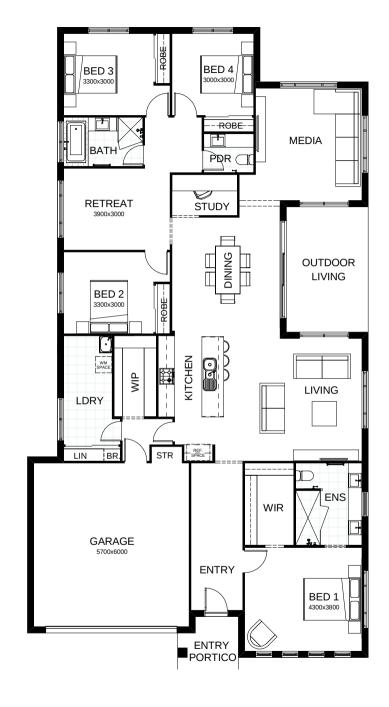

Family living is the focus in this cleverly-executed, spacious one level design. Features comprise four bedrooms, including a master suite with walk-in robe, separately zoned children's rooms and their own retreat area, plus a large media room and a study. The open plan living, kitchen and dining link directly with an inviting outdoor entertaining space. Contact us today to customise the Newport home to you!

FRONTAGE 12.5m

**EXTERIOR** 20.7m x 11.3m

TOTAL FLOOR AREA 216.8m<sup>2</sup>

VIRTUAL TOUR

Family living is the focus in this cleverly-executed, spacious one level design. Features comprise four bedrooms, including a master suite with walk-in robe, separately zoned children's rooms and their own retreat area, plus a large media room and a study. The open plan living, kitchen and dining link directly with an inviting outdoor entertaining space. Contact us today to customise the Newport home to you!