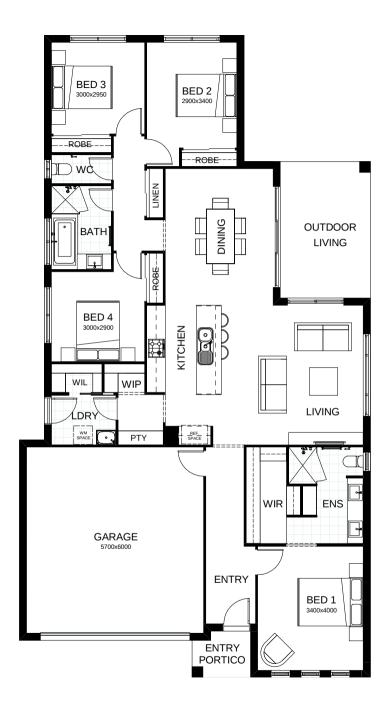

Family living is the focus in this cleverly-executed, spacious one level design. Features comprise four bedrooms, including a master suite with walk-in robe, separately zoned children's rooms and their own retreat area, plus a large media room and a study. The open plan living, kitchen and dining link directly with an inviting outdoor entertaining space. Contact us today to customise the Newport home to you!

FRONTAGE 12.5m

**EXTERIOR** 20.7m x 11.3m

TOTAL FLOOR AREA 200.2m<sup>2</sup>

This document is produced for marketing and illustration purposes and should only be used as a guide. Please note all plans are not to scale, and all images, materials used and inclusions are indicative only. Copyright of Bold Living