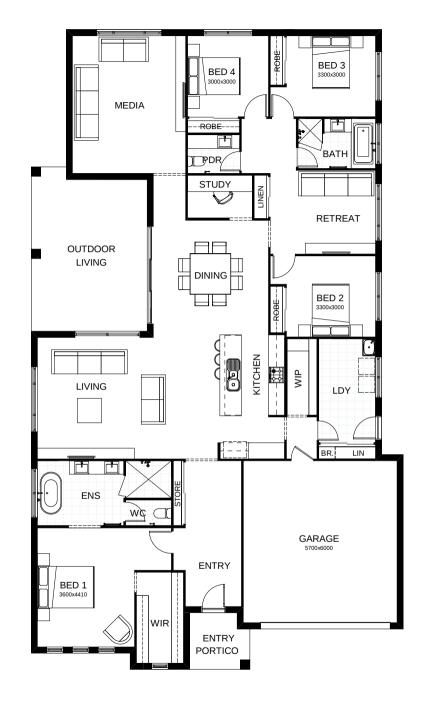

Family living is the focus in this cleverly-executed, spacious one level design. Features comprise four bedrooms, including a master suite with walk-in robe, separately zoned children's rooms and their own retreat area, plus a large media room and a study. The open plan living, kitchen and dining link directly with an inviting outdoor entertaining space. Contact us today to customise the Newport home to you!

FRONTAGE 15m

**EXTERIOR** 23.71m x 13.8m

TOTAL FLOOR AREA 297.2m<sup>2</sup>