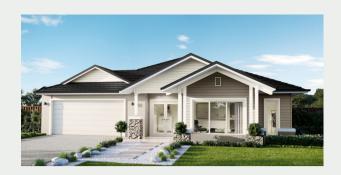

FRONTAGE 12.5m

**EXTERIOR** 20.7m x 11.3m

TOTAL FLOOR AREA 216.8m<sup>2</sup>

VIRTUAL TOUR

Family living is the focus in this cleverly-executed, spacious one level design. Features comprise four bedrooms, including a master suite with walk-in robe, separately zoned children's rooms and their own retreat area, plus a large media room and a study. The open plan living, kitchen and dining link directly with an inviting outdoor entertaining space. Contact us today to customise the Newport home to you!