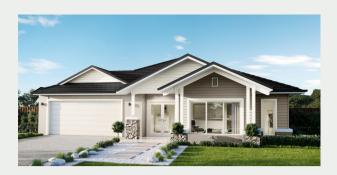

Family living is the focus in this cleverly-executed, spacious one level design. Features comprise four bedrooms, including a master suite with walk-in robe, separately zoned children's rooms and their own retreat area, plus a large media room and a study. The open plan living, kitchen and dining link directly with an inviting outdoor entertaining space. Contact us today to customise the Newport home to you!

FRONTAGE 12.5m

**EXTERIOR** 20.7m x 11.3m

TOTAL FLOOR AREA 200.2m<sup>2</sup>

This document is produced for marketing and illustration purposes and should only be used as a guide. Please note all plans are not to scale, and all images, materials used and inclusions are indicative only. Copyright of Bold Living