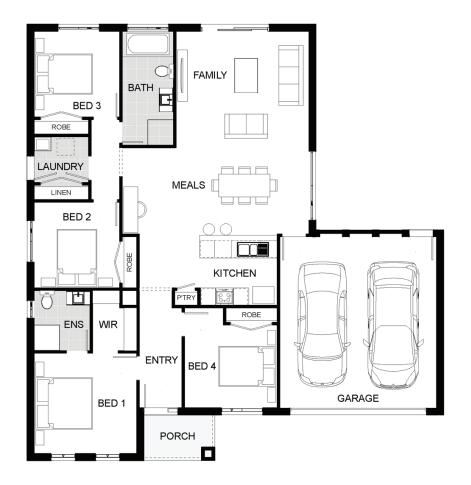

## P: 1300 JGKING

## WWW.JGKINGHOMES.COM.AU

**Exterior Width** 

14.6m

Whilst every endeavour has been made to ensure the accuracy of the information provided all mages are for illustration purposes only and may depict fixtures, finishes and features either not supplied or are upgrade items by JG King Homes. Georgraphical restrictions apply and travel surcharges may be applicable depending on building location. JG King reserves the right to withdraw or alter the product and pricing at any time without notice. For floorplan and specifications please speak to a sales consultant. Copyright © 2017. Reproductions in any form either whole or in part is forbidden. JG King Pty Ltd (T/A JG King Homes) ABN 21 006 627 210 Registered Building Practitioner Licence DBU-2579.