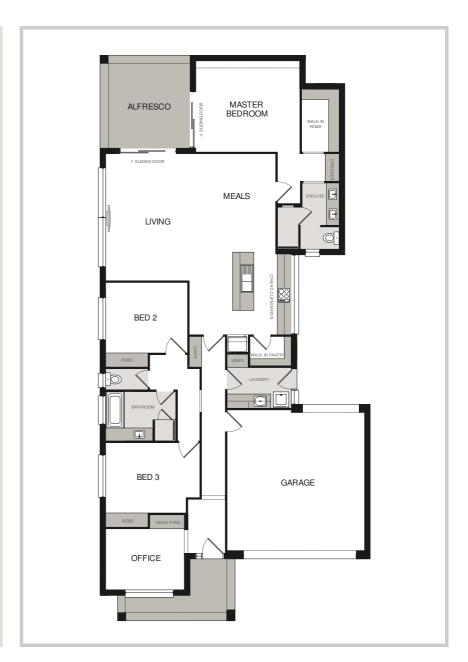

25.00 SQUARES LOT WIDTH: 14M+

| STANDARD       |                      |
|----------------|----------------------|
| INTERNAL AREAS |                      |
| Master Bedroom | 3.9 x 4.4m           |
| Bedroom 2      | 3.0 x 4.0m           |
| Bedroom 3      | 3.0 x 3.5m           |
| Family         | 5.4 x 4.1m           |
| Meals          | 3.2 x 3.1m           |
| Study          | 2.6 x 3.0m           |
| DIMENSIONS     |                      |
| House Width    | 11.51m               |
| House Depth    | 24.11m               |
| House Area     | 167.29m <sup>2</sup> |
| Total Area     | 230.40m <sup>2</sup> |