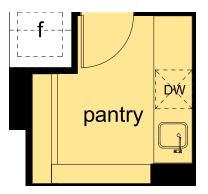

## MACEDON 333 pantry options

### **PANTRY 2**

Includes single bowl sink and provision for dishwasher.