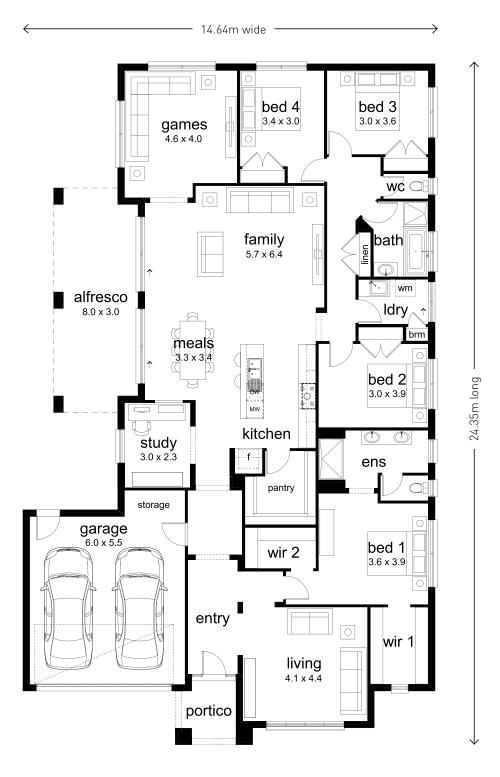

### **MACEDON 333**

FITS LOT DEPTH OF

FITS LOT 16M WIDTHS OF

| Total    | 303.91m <sup>2</sup> | 32.71sq |
|----------|----------------------|---------|
| Living   | 236.52m <sup>2</sup> | 25.46sq |
| Portico  | 5.07m <sup>2</sup>   | 0.55sq  |
| Alfresco | 23.24m²              | 2.50sq  |
| Garage   | 39.08m <sup>2</sup>  | 4.21sq  |