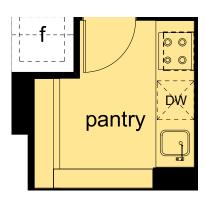

## MACEDON 333 pantry options

### **PANTRY 2**

Includes single bowl sink and provision for dishwasher.