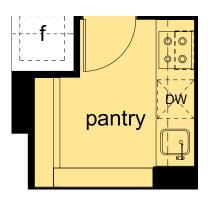

## MACEDON 333 pantry options

### **PANTRY 2**

Includes single bowl sink and provision for dishwasher.