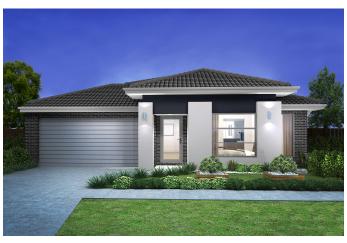

## Mansfield 256 - 4 Bedroom

25.6

SQ

12.5

M Minimum Frontage

A clever design that accommodates the whole family

The distinctive feature of the Mansfield is its large open kitchen, family & meals area that open onto the alfresco at the rear of the home, great for entertaining. Complete with a threatre & amp; generous sized study area, the Mansfield also features a luxurious master suite privately located at the front of the home, while 3 additional bedrooms with walk in robes are cleverly zoned to

the rear of the home. If you're looking for a functional & amp; stylish home that allows you to spend more time entertaining, the Mansfield is the home for you.

| 10.3  | sqm  | 1.1            | sq                          |
|-------|------|----------------|-----------------------------|
| 3.3   | sqm  | 0.4            | sq                          |
| 36.5  | sqm  | 3.9            | sq                          |
| 187.6 | sqm  | 20.2           | sq                          |
|       | 36.5 | 3.3 <b>sqm</b> | 36.5 sqm 3.9<br>3.3 sqm 0.4 |