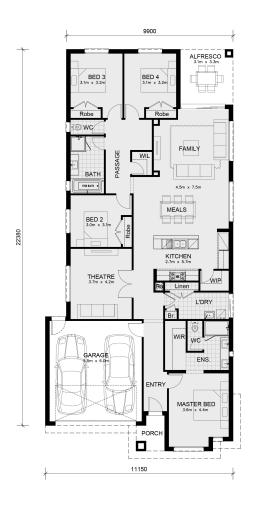

## Mansfield 256 - 4 Bedroom

25.6

SQ

12.5

M Minimum Frontage

A clever design that accommodates the whole family

The distinctive feature of the Mansfield is its large open kitchen, family & meals area that open onto the alfresco at the rear of the home, great for entertaining. Complete with a threatre & amp; generous sized study area, the Mansfield also features a luxurious master suite privately located at the front of the home, while 3 additional bedrooms with walk in robes are cleverly zoned to

the rear of the home. If you're looking for a functional & amp; stylish home that allows you to spend more time entertaining, the Mansfield is the home for you.

| 10.3  | sqm  | 1.1            | sq                          |
|-------|------|----------------|-----------------------------|
| 3.3   | sqm  | 0.4            | sq                          |
| 36.5  | sqm  | 3.9            | sq                          |
| 187.6 | sqm  | 20.2           | sq                          |
|       | 36.5 | 3.3 <b>sqm</b> | 36.5 sqm 3.9<br>3.3 sqm 0.4 |