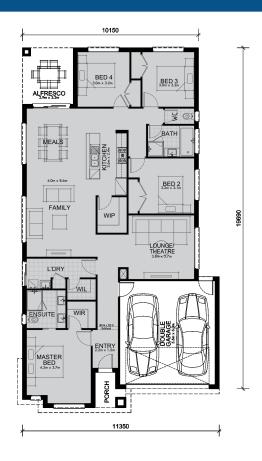

## **Hamilton 230**

23.0

SQ

12.5

M Minimum Frontage

The Hamilton is a showpiece of contemporary home living. Logically designed to optimise space for a relaxed lifestyle in a busy household environment.

The new Hamilton is open-plan living at its finest, with 2 separate living areas and sensible separation of rooms, the Hamilton creates distinct activity and sleep zones throughout.

A large central Family & Dining room partnered with a generous Alfresco provides a versatile entertainment space, ideal for a modern family lifestyle.

| Total Area    | 213.5 | sqm | 23.0 | sq |
|---------------|-------|-----|------|----|
| Alfresco Area | 9.6   | sqm | 1.0  | sq |
| Porch Area    | 3     | sqm | 0.3  | sq |
| Garage Area   | 36.5  | sqm | 3.9  | sq |
| Living Area   | 164.4 | sqm | 17.7 | sq |