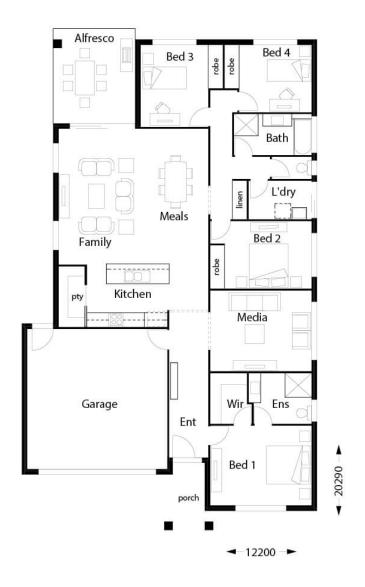

## Edge 217 FROM \$170,770

A large open plan kitchen looking onto the family/meals and alfresco areas is a highlight of the Edge 217. The island bench and walk-in pantry are perfect for the gourmet chef in your family. The four generous bedrooms and separate media room combine to make this a winning design.

On display at Plainland

On display at Burpengary East

On display at Springfield Rise

| 216.8m <sup>2</sup> |
|---------------------|
|                     |
| 4.2mx3.3m           |
| 4.2mx2.8m           |
| 2.8mx3.4m           |
| 3.0mx2.8m           |
|                     |
| 3.3mx2.4m           |
| 6.2mx5.8m           |
| 4.2mx3.4m           |
|                     |

14m

3.4mx3.9m

5.8mx5.8m

**HOUSE DIMENSIONS** 

Min block width

information sheet available at hallmarkhomes.com.au/downloads, or contact a sales consultant. Advertised prices are for the Hallmark Homes ones 2016. QBCC 23846.