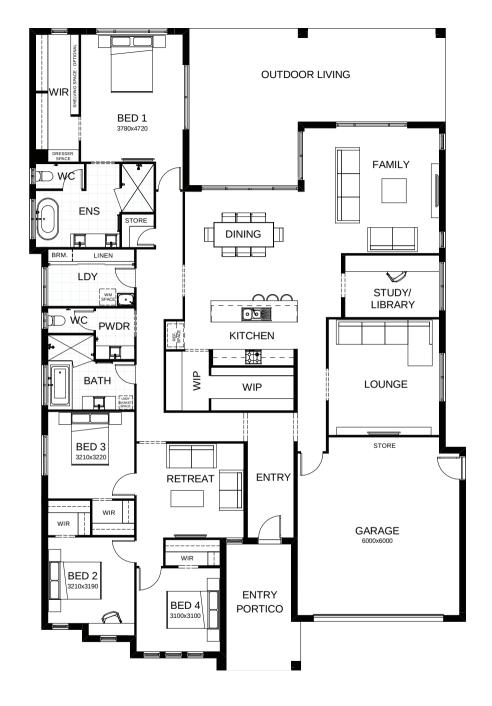

## ATHENA 322

All the elements of cosy, comfortable family living combine in this four bedroom home including a media room, study, alfresco entertaining space. The master bedroom is positioned for privacy and the kid's retreat means they can enjoy their own space! Contact us today to customise the Athena home to you!

FRONTAGE 17.4m

**EXTERIOR** 23.35m x 16.16m

TOTAL FLOOR AREA 322.4m<sup>2</sup>

This document is produced for marketing and illustration purposes and should only be used as a guide. Please note all plans are not to scale, and all images, materials used and inclusions are indicative only. Copyright of Bold Living