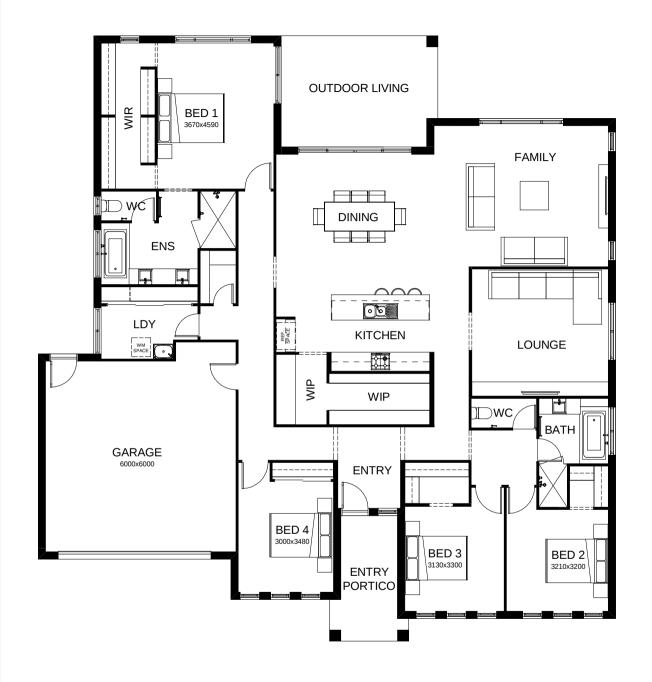

## ATHENA 322

All the elements of cosy, comfortable family living combine in this four bedroom home including a media room, study, alfresco entertaining space. The master bedroom is positioned for privacy and the kid's retreat means they can enjoy their own space! Contact us today to customise the Athena home to you!

FRONTAGE 17.4m

**EXTERIOR** 23.35m x 16.16m

TOTAL FLOOR AREA 322.4m<sup>2</sup>

This document is produced for marketing and illustration purposes and should only be used as a guide. Please note all plans are not to scale, and all images, materials used and inclusions are indicative only. Copyright of Bold Living