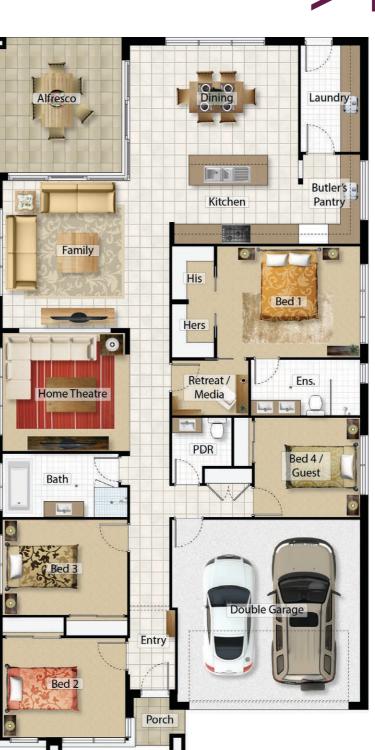

## > ESPERANCE 25sq

The Esperance is an innovative home with flexible living spaces and floor plan options, including alternate home theatre/living location to the front of the home or adjacent to the family area. An optional cut out in the wall between the theatre/family with closable shutters enhances the feeling of large flowing living spaces.

The home also features an optional bed 1 suite layout with a retreat/media area as well as "his' & "hers" walk in robes. Bed 4/guest is located away from other bedrooms with an additional third bathroom/powder room. A well appointed kitchen flows into the large standard pantry or optional butler's pantry option.

# Butler's Kitchen Pantry Bed 3 WIR Ens. PDR Bed 4/ Guest

Room dimensions for standard plan