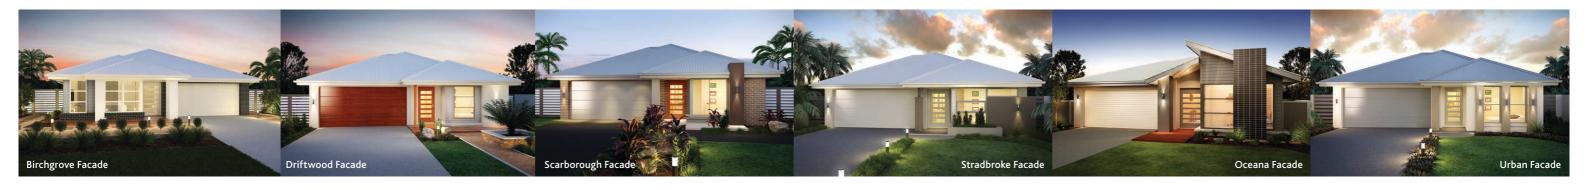

e, laundry bench/cabinet option. Landscaping, furniture and vehicles not included. Barrington Housing Group Pty Limited.



## > ESPERANCE 25sq









The Esperance is an innovative home with flexible living spaces and floor plan options, including alternate home theatre/living location to the front of the home or adjacent to the family area. An optional cut out in the wall between the theatre/family with closable shutters enhances the feeling of large flowing living spaces.

The home also features an optional bed 1 suite layout with a retreat/media area as well as "his' & "hers" walk in robes. Bed 4/guest is located away from other bedrooms with an additional third bathroom/powder room. A well appointed kitchen flows into the large standard pantry or optional butler's pantry option.





## > ESPERANCE 25sq

# Butler's Kitchen Pantry Bed 3 WIR Ens. PDR Bed 4/ Guest

Room dimensions for standard plan

#### Description

4 bed home with living/home theatre, large kitchen with butler's pantry option, 3 bathrooms with guest room plus outdoor entertaining area.

|                                  | O                         |
|----------------------------------|---------------------------|
| Dimensions                       |                           |
| Living                           | 3.86 x 3.71               |
| Dining                           | 5.08 x 3.59               |
| Family                           | 5.04 x 4.45               |
| Alfresco                         | 4.08 x 3.84               |
| Master Bed                       | 4.22 x 3.35               |
| Be