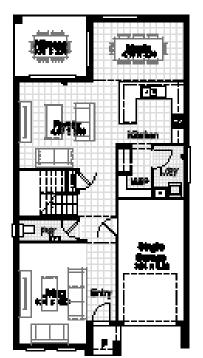

**△** 4 **△** 2.5 **△** 1

Lot Width: 10m | Lot Depth: 25m House Width x Length: 8.03m x 15.47m

House Size: 210.36m<sup>2</sup>

Information correct as at 18/02/2019. Photographs and other pictures in this brochure may show fixtures, fittings or finishes which are not supplied by Elderton Homes, or which are only available in some Elderton Homes designs or when selected as inclusions above the standard inclusions for a particular design. This may include landscaping and outdoor items, floor coverings, furniture, kitchen, bathroom and light fittings and decorative items, which are shown as examples only. Please speak to a New Homes Consultant to discuss detailed home pricing for different designs and inclusions. Artists impression used for illustrative purposes only. Actual home colours, materials, and finishes may vary. You must contact us to receive up to date information. Elderton Homes reserves the right to revise plans, specifications and facades without notice or obligation. All flooriplans and sizes depict Elderton Homes' Traditional Facade. Elderton Homes ABN: 33138413902. Builders Licence: 218678C.