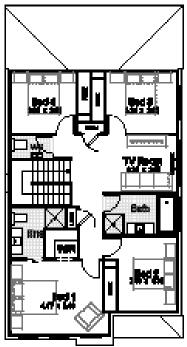

**△** 4 **△** 2.5 **△** 1

Lot Width: 10m | Lot Depth: 25m House Width x Length: 8.03m x 15.47m

House Size: 210.36m<sup>2</sup>

Information correct as at 18/02/2019. Photographs and other pictures in this brochure may show fixtures, fittings or finishes which are not supplied by Elderton Homes, or which are only available in some Elderton Homes designs or when selected as inclusions above the standard inclusions for a particular design. This may include landscaping and outdoor items, floor coverings, furniture, kitchen, bathroom and light fittings and decorative items, which are shown as examples only. Please speak to a New Homes Consultant to discuss detailed home pricing for different designs and inclusions. Artists impression used for illustrative purposes only. Actual home colours, materials, and finishes may vary. You must contact us to receive up to date information. Elderton Homes reserves the right to revise plans, specifications and facades without notice or obligation. All flooriplans and sizes depict Elderton Homes' Traditional Facade. Elderton Homes ABN: 33138413902. Builders Licence: 218678C.