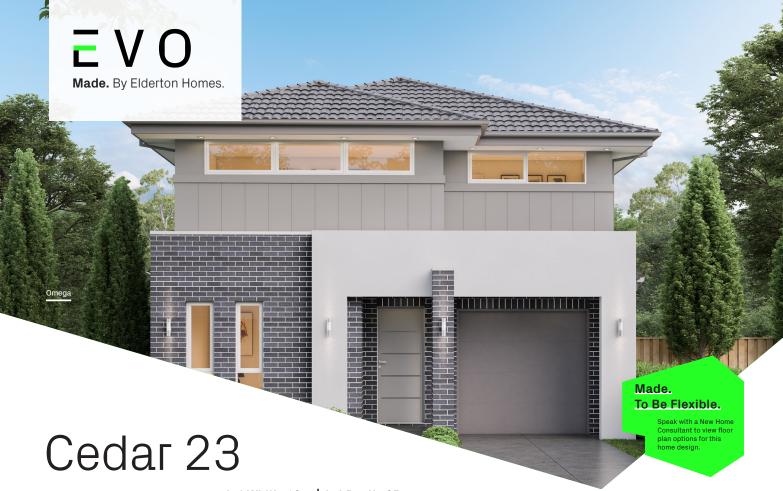

**△** 4 **△** 2.5 **△** 1

Lot Width: 10m | Lot Depth: 25m House Width x Length: 8.03m x 15.47m

House Size: 210.36m<sup>2</sup>

Information correct as at 18/02/2019. Photographs and other pictures in this brochure may show fixtures, fittings or finishes which are not supplied by Elderton Homes, or which are only available in some Elderton Homes designs or when selected as inclusions above the standard inclusions for a particular design. This may include landscaping and outdoor items, floor coverings, furniture, kitchen, bathroom and light fittings and decorative items, which are shown as examples only. Please speak to a New Homes Consultant to discuss detailed home pricing for different designs and inclusions. Artists impression used for illustrative purposes only. Actual home colours, materials, and finishes may vary. You must contact us to receive up to date information. Elderton Homes reserves the right to revise plans, specifications and facades without notice or obligation. All flooriplans and sizes depict Elderton Homes' Traditional Facade. Elderton Homes ABN: 33138413902. Builders Licence: 218678C.