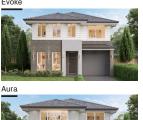

**△** 4 **△** 2.5 **△** 1

Lot Width: 10m | Lot Depth: 25m House Width x Length: 8.03m x 15.47m

House Size: 210.36m<sup>2</sup>

Information correct as at 18/02/2019. Photographs and other pictures in this brochure may show fixtures, fittings or finishes which are not supplied by Elderton Homes, or which are only available in some Elderton Homes designs or when selected as inclusions above the standard inclusions for a particular design. This may include landscaping and outdoor items, floor coverings, furniture, kitchen, bathroom and light fittings and decorative items, which are shown as examples only. Please speak to a New Homes Consultant to discuss detailed home pricing for different designs and inclusions. Artists impression used for illustrative purposes only. Actual home colours, materials, and finishes may vary. You must contact us to receive up to date information. Elderton Homes reserves the right to revise plans, specifications and facades without notice or obligation. All flooriplans and sizes depict Elderton Homes' Traditional Facade. Elderton Homes ABN: 33138413902. Builders Licence: 218678C.