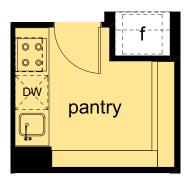

#### PANTRY 3

Includes gas cooktop, canopy rangehood, single bowl sink and provision for dishwasher.