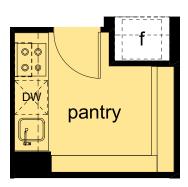

#### **PANTRY 4**

Includes a gas cooktop, concealed rangehood, single bowl sink and provision for a dishwasher.

Go to **dennisfamily.com.au** or call **1800 DENNIS** for more information.