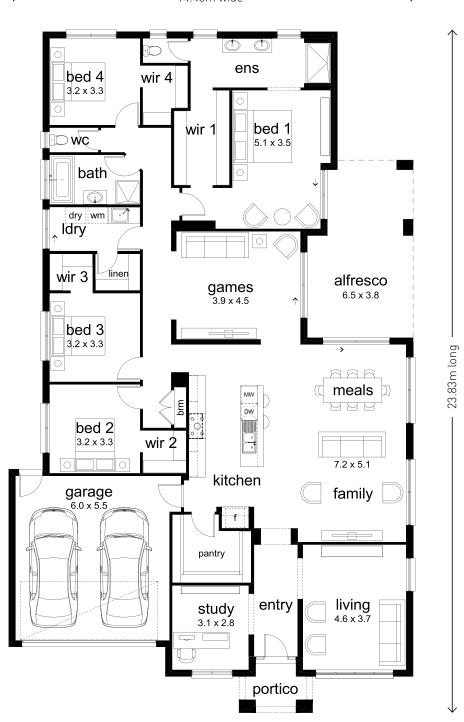

### **LAKEWOOD 333**

FITS LOT

DEPTH OF

32M

FITS LOT

WIDTHS OF

16M

| Total    | 305.69m <sup>2</sup> | 32.90sq |
|----------|----------------------|---------|
| Living   | 242.32m <sup>2</sup> | 26.08sq |
| Portico  | 4.17m <sup>2</sup>   | 0.45sq  |
| Alfresco | 22.45m <sup>2</sup>  | 2.42sq  |
| Garage   | 36.75m <sup>2</sup>  | 3.96sq  |

14.48m wide

Go to dennisfamily.com.au or call 1800 DENNIS for more information.

Lot width and depth subject to fall of land. Floorplans and dimensions based on Classic façade and may alter depending on façade chosen and may not reflect developer guidelines. Copyright Dennis Family Intellectual Property Pty Ltd © 2020. Images may include optional, additional cost upgrades such as façade render, feature tiles, driveway, garage doors and concrete paths, and items not supplied by Dennis Family Homes such as landscaping, decking, water features, retaining walls, window furnishings, light fittings, furniture and decorator items unless otherwise specified. Dennis Family Homes Pty Ltd ACN 056254249 is a registered building practitioner. Building licence number CDB-U 49195 (Vic) and 173511C (NSW).