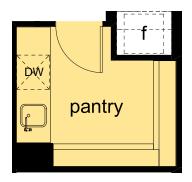

render, feature tiles, driveway, garage doors and concrete paths, and items not supplied by Dennis Family Homes such as landscaping, decking, water features, retaining walls, window furnishings, light fittings, furniture and decorator items unless otherwise specified. Dennis Family Homes Pty Ltd ACN 056254249 is a registered building practitioner. Building licence number CDB-U 49195 (Vic) and 173511C (NSW).



# LAKEWOOD 333 facade options



Boardwalk facade



Boulevard facade



Classic facade



Provincial facade



Resort facade



Savannah facade

### LAKEWOOD 333 facade options



Tempo facade



Verve facade



Hamptons facade

## LAKEWOOD 333 pantry options

#### **PANTRY 1**

Includes single bowl sink.



### **PANTRY 2**

Includes single bowl sink and provision for dishwasher.



#### PANTRY 3

Includes gas cooktop, canopy rangehood, single bowl sink and provision for dishwasher.



#### **PANTRY 4**

Includes a gas cooktop, concealed rangehood, single bowl sink and provision for a dishwasher.



Go to **dennisfamily.com.au** or call **1800 DENNIS** for more information.