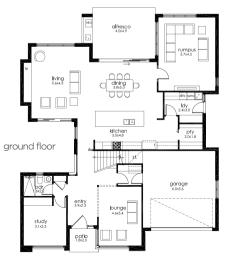

## Areas

| Ground floor | 183.00m |
|--------------|---------|
| Garage       | 37.15m  |
| Patio        | 3.77m   |
| Alfresco     | 21.50m  |
| First floor  | 179.80m |
| Balcony      | 4.45m   |
| Total        | 429.67m |
|              |         |