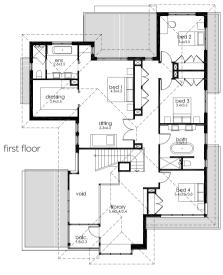

## Areas

| Ground floor | 183.00m |
|--------------|---------|
| Garage       | 37.15m  |
| Patio        | 3.77m   |
| Alfresco     | 21.50m  |
| First floor  | 179.80m |
| Balcony      | 4.45m   |
| Total        | 429.67m |
|              |         |